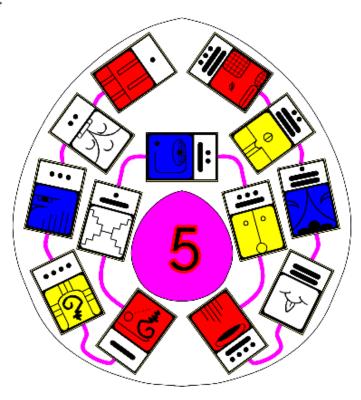

#### 14. Time Tunnel - Atari Alliance & Cosmic Wind versus Planetary Wind

#### Castle Yellow - Enchanted Wave 14

Boris Johnson - 19.06.1964

#### Mayan Kin 182: White Cosmic Wind

I endure in order to communicate Transcending breath I seal the input of spirit With the cosmic tone of prescence I am guided by the power of death

#### **Castle White - Enchanted Wave 5**

Nicola Sturgeon - 19.07.1970 Mayan Kin 62: White Planetary Wind

I perfect in order to communicate
Producing breath
I seal the input of spirit
With the planetary tone of manifestation
I am guided by the power of heart

## Some fellows to Cosmic Wind spawned into Enchanted Wave 14

## Some fellows to Planetary Wind spawned into Enchanted Wave 5

#### **Location = Post Brexit Britain**

Task = Crown of Scotland re-constitution and prevention of WW3

Enchanted Wave 14
Serving the God of Artificial Intelligence
Darth 'Jehovah' Vader

Secret Weapon = Anti-Matter Bomb Intentions = World War 3

Enchanted Wave 5
Serving Tutankhamun

Secret Weapon = No Secrets
Intentions = Global Peace and Love