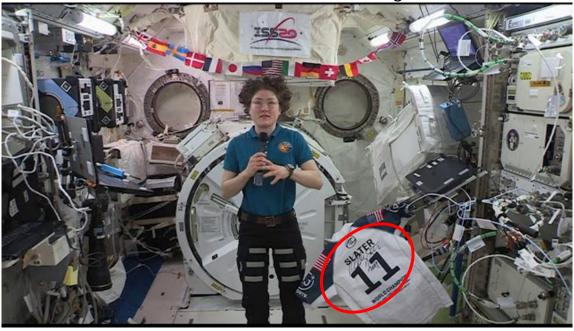

#### 6. Kelly Slater, NASA and the OuterKnown

11 times world surf champion Kelly Slater was born on the 11<sup>th</sup> February 1972 which provides Camaialot identity of 'White Planetary Wizard, Ace of Spades'

Kelly Slater shares Mayan identity of 'White Planetary Wizard' with John Lennon and Ariana Grande.

John Lennon's Imagine video being Mandela Effected, John is now dressed in black with residual of the previous dimensional reality recorded in Family Guy.

Kelly Slater's logo for his surf brand 'Outerknown' appears very similar to the logo that means 'Earth' for MGM TV show Stargate-SG-1 and his jersey has been flown on the International Space Station. Mr Slater is familiar with the beaches of Ilha Santa Catarina and he seems to be prepared for the 'Outerknown' on the Greater Earth becoming known.....