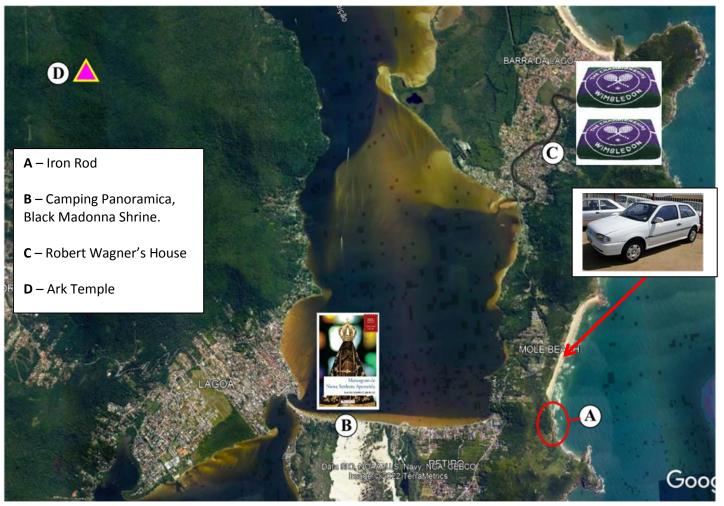

October 2004 my VW car was stolen one morning while surfing Praia Mole a month after returning from a South African surf trip, I had been sleeping in her.

One year prior to the theft of live in vehicle from Praia Mole I had gifted Robert Wagner, a local tennis pro' and surf shop vendor, two Wimbledon towels as he would care for my car when I surf tripped away from Ilha Santa Catarina. On vehicle theft I went to stay at Robert's house and he left for New Zealand with his Egyptian/ Brazilian girlfriend. One night's sleep provided this experience October 2004:-

'African Bahia friend Hannah (previously introduced via Fran the teenage Indian) is in a London apartment she running a successful restaurant, wearing new boots — my soul speaks out —

"I'm only with you for your food!"

Returning to the physical world - I am erect and experience an 'internal ejaculation' - as I feel my left side Vasdeferens rupture, semen not being saved it entered my bloodstream... see '*Chapter 11. The Wormwood.*' August 2005 after many enlightening sleeps next to a Black Madonna Shrine and a return surf trip to Chile, I commenced a studios project in Camping Panoramica home to the Black Madonna and begin searching ancient trails in the forested mountain central to Tir-Nan nog. Injured with an Inguinal Hernia, I sense onset of the same paralysis disease that had taken my mother's life three years earlier..

Robert's trip to New Zealand was cut short as he had gone down with Prostrate Cancer, a dream told me it was caused by **eating burnt fish**, a year later he had passed on.

The only Brazilian who accompanied me to the Ark Temple site and act in best interests was Diego who was of similar height and build as me. We met at a local Hare Krishna Temple where the owner taught the Eagle Claw technique of Kung Fu. Diego had studied Kung Fu in China but was hindered with a **hernia injury to his left side groin**, he helped report discoveries to the local army barracks.