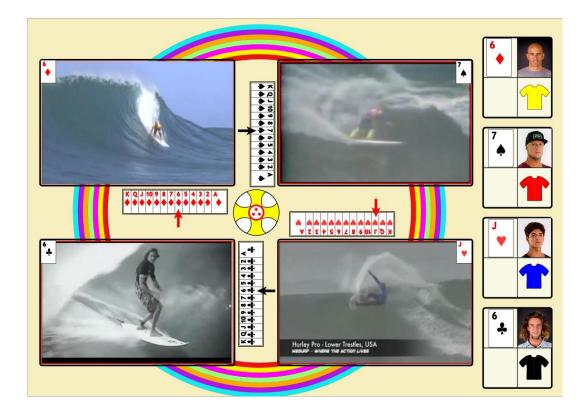

'As Surfistas da Roda' four screen gaming interface for online competitive team building and multiplayer.

'Poker Surf' competition format, Surf Comp Betting by identifying competing surfer with a playing card - raising spectator interest and funding for professional surfers. Possible movie project of 'Pirate Gambling' hijacking traditional surf competition.

Time Tunnel Gameshow variants presenting Calendar of Peace Enchanted Waves in Egg Format

Roulette Wheel game based on Time Tunnel architecture <a href="https://youtu.be/B4M1CqEuKgE">https://youtu.be/B4M1CqEuKgE</a>