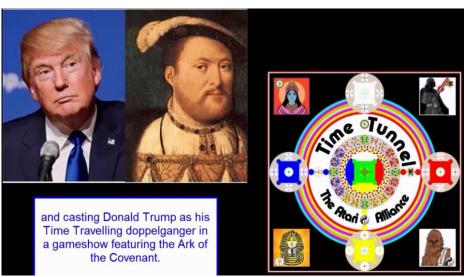

#### 5. The Trumps and a New Queen of Scotland

Apollo Bath Media Productions provisionally casting Donald Trump as a Time Tunnel travelling Henry VIII, Melania Trump as a Jedi Princess and their son features in wonderful book — Baron Trump's 'Marvellous Underground Journey by Ingersoll Lockwood' this book has recently appeared and is regarded as being a Mandela Effect. https://www.gutenberg.org/files/57426/57426-h/57426-h.htm - very good story!