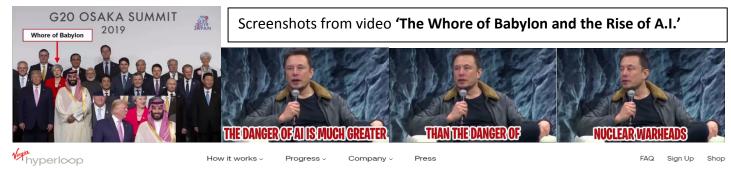

#### 7. The Electric Worldbridger and Virgin Sacrificial Gatekeepers

Camaialot identifies the entrepreneurs Elon Musk as 'Two of clubs, White Electric Worldbridger' and Richard Branson as 'Jack of clubs, Red Lunar Dragon.'

The Virgin Hyperloop test facility in north Las Vegas is only 121 km from Area 51 in the Nevada desert.

Elon Musk and Grimes change baby's name: 'Roman numerals look better'

Elon the Electric Worldbridger made a cameo appearance in the 2014 movie Transcendence with it's philosophical plot as to the advent of A.I. He is caught on camera at a conference as the speaker says – 'While some focus on the still distant dream of a thinking computer, I believe the journey to be more important than the destination. My priority is to use my colleagues accidental insights.....'. Musk's image is in focus as the words 'My colleagues' are spoken.