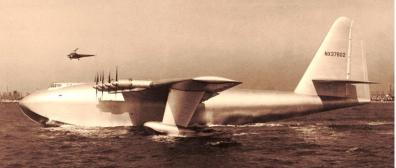

A Singaporean design and the Soviet heavy load carrying Ekranoplan utilising ground effect.

Japan having much expertise with the ShinMaywa US-2, a large short take-off and landing amphibious aircraft and Howard Hughes magnificent folly the Hercules or Spruce Goose.