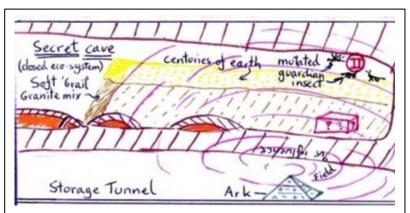

### Genetic Engineering

Early excavation at Ark storage tunnel has unveiled that a large 'Guardian Insect' may have evolved, possessing a 3" sting to it's tail!

Oculus Dei currently advising that the Ark be used to evolve the DNA of Thoroughbred Racehorses and any Ocean Based Life-form such as Plankton that could be evolved to consume and digest plastic waste.