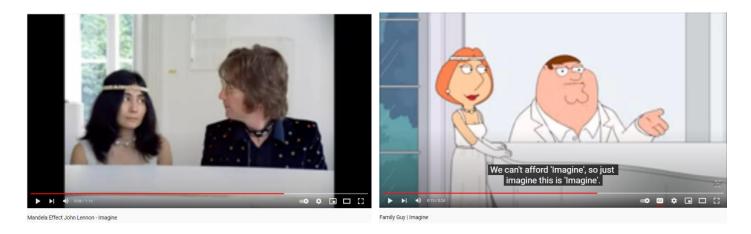

Kelly Slater shares Mayan identity of 'White Planetary Wizard' with John Lennon and Ariana Grande.

John Lennon's Imagine video being Mandela Effected, John is now dressed in black with residual of the previous dimensional reality recorded in Family Guy.