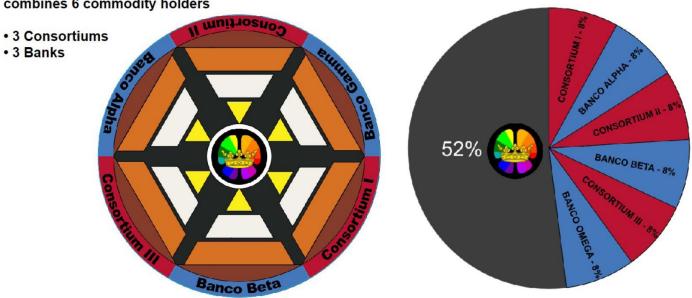

Scene from video 'Incan Time Lore of the Mandela Effect and Pleiadian Intervention part 2' and proposed banking system 'Banco Atlantida' partnered with Transbit Telecom Venezuela whose sub-sea fibre optic cable connects Jamaica, Cuba and Venezuela. Dedicated servers of 'alternate technology' poised to override the conception of a world wide silica based giant brain of a lifeform!

Decentralized safe haven and crypto currency banking venture 'Banco Atlantida', proposed nodes in Canary Islands, Venezuela, Cuba, Jamaica, Panama and Falkland Islands.

The government owned Panama Canal Authority could be persuaded to transfer a wealth of assets to Banco Atlantida.

#### See presentation 'Banco Atlantida'