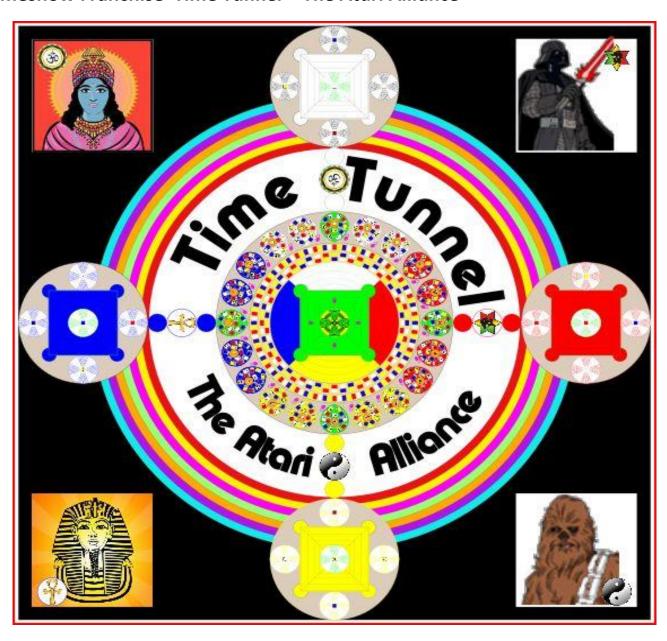

#### 12. The Time Tunnel Gameshow Franchise

For Time Tunnel gameplay specifications see videos: -

- **★** Time Tunnel Clock
- **★** Time Tunnel Stargate
- **★** Time Tunnel Atari Alliance

Currently identifying four Stargates – two of which created with Grail Rock they being Stargate Phoenix at Ilha Santa Catarina, Brazil and Stargate Peninne in Yorkshire England. The other two being identified as static technology situated in Baghdad Iraq and Caracas Venezuela see dossier 'Camaialot B - Chapter 4. Stargates of the World United'. Glastonbury and the cities London, Paris and Rome also having stargate histories, Rome featuring in promotional videos 'As Surfistas da Roda – Dagon's Deal' and 'Time Tunnel - Fight of the Golden Camel' and London featuring in proposed Time Tunnel Gameshow Franchise – Stargate Narnia.

Promoting four variants of Time Tunnel Gameshow:-

'Time Tunnel - The Atari Alliance' - featuring Stargate Phoenix Ilha Santa Catarina Brazil

'Time Tunnel - Stargate Pandora' - featuring Peninne Stargate Yorkshire England

'Time Tunnel – Stargate Narnia' – featuring the terrestrial zodiac of Kingston London

'Time Tunnel - Stargate Athena' - featuring static stargate in Caracas Venezuela.

#### Gameshow Franchise 'Time Tunnel - The Atari Alliance'

King Arthur's Atari Alliance held between:- Tutankhamun, Darth 'Jah' Vader, Chewbacca and Lord Vishnu.

Stargate Phoenix see dossier 'Establishing Embassy – Grail Technologies'