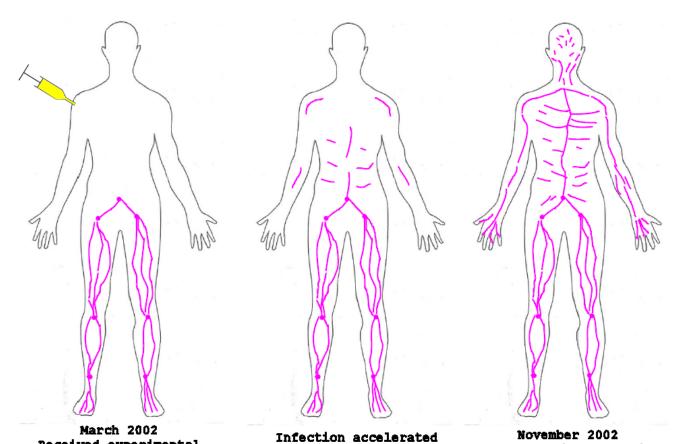

February 2007 Oral ingestion of cold Water anti-parasite medicinal tea 'Flor da Amazonia' Ceased paralysis attacks

June 2007 Close proximity to The Ark of the Covenant Induced re-growth of Residual spore in neck

April 2008 Growth of spore Regions at base of spine, Left hip and 2 nodes deep in chest

September 2012 Mild Flu viral infection Lowered metabolism inducing Regrowth - spasm at hip and neck spores. Cured with Lapacho Tea - active compound of 'Flor da Amazonia'

Promoting development of Medicinal Toothpaste and Skin Gel to prevent further infection of Neurol Worm in the community. Medicinal products derived from Herbal Teas used to defeat parasitic and fungal infections. Recommending Strawberry farming to defeat the Wormwood.