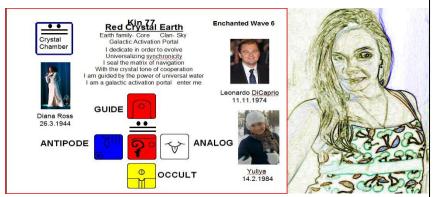

## **Castle White - Enchanted Wave 6**

**J K Rowling - 31.07.1965** 

### Mayan Kin 70: Red Self Existing Moon

I define in order to purify

Measuring flow

I seal the process of universal water

With the self-existing tone of form

I am guided by the power of life force

I am a galactic activation portal enter me.

## Magnetic Worldb'r Duke Ellington Robbie Williams

Luna Hand Johnny Depp

Peter Sellars

Self Ex. Moon
J K Rowling
Lady Gaga
Princess Anne

Queen Letizia
Kate Perry
Cyndi Lauper

Rythmic Monkey Jules Verne Beatrix Potter

Resonant Human Vladimir Putin Richard Chamberlain

Solar Wizard Marilyn Monroe

Planetary Eagle
King Charles I
Taj Burrow
Pamela Stephenson

Spectral Warrior
Dave Matthews
Liam Gallagher

Crystal Earth
Diana Ross
Leonardo Di Caprio
Joel Parkinson

Cosmic Mirror
Prince Phillip

My brain injury worsening due to eating a quantity of butter a neighbouring used car trader provided me with winter accommodation 2021. His birthday (the man I'll refer to as Mr J) provided the same Mayan identity as the far more beautiful Yuliya of Russia, that of **Kin 77 Red Crystal Earth**. Mr J's abode had another secret resident a chocolate coloured Staffordshire Bull Terrier named Rolo.