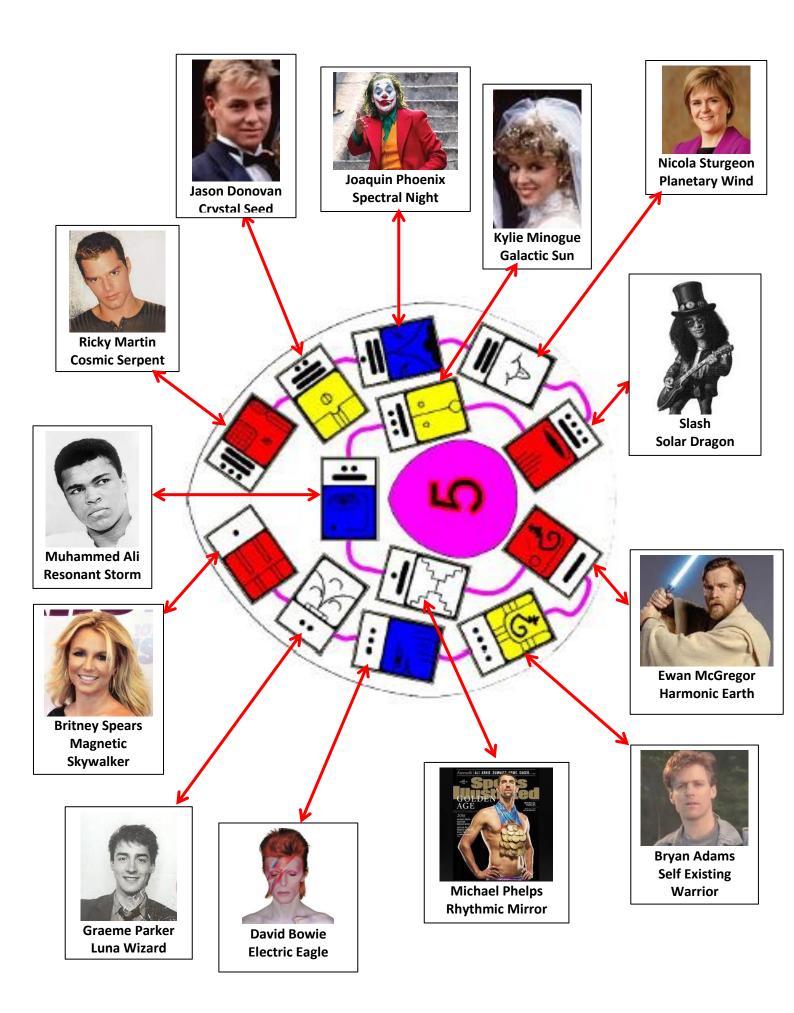

## **Castle White - Enchanted Wave 5**

John McEnroe - 16.02.1959

Mayan Kin 54: White Luna Wizard

I polarize in order to enchant Stabilizing receptivity I seal the output of timelessness With the lunar tone of challenge I am guided by the power of death

## Magnetic Skywalker

Chris Evans
Britney Spears
Phil Wigglesworth

Luna Wizard

Alec Guinness
Joseph Smith
John McEnroe

Electric Eagle Barry Manillow

David Bowie

Self-Ext Warrior

Brian Adams

Harmonic Earth

Isobel Arnold Ewan McGregor

Rythmic Mirror Maeve Coughlan

Michael Phelps

| ÷                            |
|------------------------------|
|                              |
| $\lfloor \cdot igcup  floor$ |

Resonant Storm
Sean Connery

Mohammed Ali Jennifer Aniston Prince Kylie Minogue

Solar Dragon Nelson Mandela Slash

Galactic Sun

Marc Bolan

Jason Stratham Nicola Sturgeon

Spectral Night
Joaquin Phoenix
Pamela Stephensor
Billy Bob Thornton

Cosmic Serpent Marlon Brando