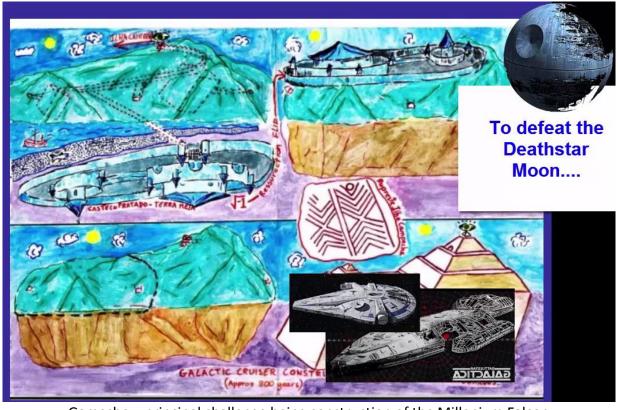

#### 12. The Time Tunnel Gameshow Franchise

For Time Tunnel gameplay specifications see videos: -

- **★** Time Tunnel Clock
- **★** Time Tunnel Stargate
- **★** Time Tunnel Atari Alliance

Currently identifying four Stargates – two of which created with Grail Rock they being Stargate Phoenix at Ilha Santa Catarina, Brazil and Stargate Peninne in Yorkshire England. The other two being identified as static technology situated in Baghdad Iraq and Caracas Venezuela see dossier 'Camaialot B - Chapter 4. Stargates of the World United'. Glastonbury and the cities London, Paris and Rome also having stargate histories, Rome featuring in promotional videos 'As Surfistas da Roda – Dagon's Deal' and 'Time Tunnel - Fight of the Golden Camel' and London featuring in proposed Time Tunnel Gameshow Franchise – Stargate Narnia.

Promoting four variants of Time Tunnel Gameshow:-

'Time Tunnel - The Atari Alliance' - featuring Stargate Phoenix Ilha Santa Catarina Brazil

'Time Tunnel - Stargate Pandora' - featuring Peninne Stargate Yorkshire England

'Time Tunnel – Stargate Narnia' – featuring the terrestrial zodiac of Kingston London

'Time Tunnel - Stargate Athena' - featuring static stargate in Caracas Venezuela.

#### Gameshow Franchise 'Time Tunnel - The Atari Alliance'

King Arthur's Atari Alliance held between:- Tutankhamun, Darth 'Jah' Vader, Chewbacca and Lord Vishnu.

Stargate Phoenix see dossier 'Establishing Embassy – Grail Technologies'

Time Tunnel providing access from Camaialot to a Jedi Shambhala in the Starry Heavens above and a Silver Castle in a Saxon Kingdom of Middle Earth below.

Gameshow principal challenge being construction of the Millenium Falcon