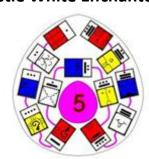

As an example my birthdate of 24.10.1969 provides Camaialot identity:-

Jack of Hearts

**Castle White Enchanted Wave 5** 

Madonna of birthdate 16.08.1958 provides Camaialot identity:-

Ten of Clubs

**White Cosmic Dog** 

**Castle Blue Enchanted Wave 10** 

Donald Trump of birthdate 14.06.1946 provides Camaialot identity:-

**Three of Diamonds** 

**Blue Electric Hand** 

**Castle Blue Enchanted Wave 9** 

It takes 52 years for the Mayan Dreamspell Calendar to correlate precisely with the Gregorian 12 month calendar system.