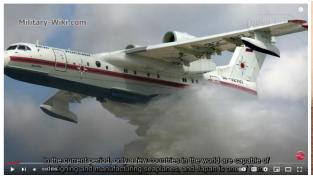

Here are some examples of Seaplanes, modern and old:-

A Canadian seaplane predominately used for fighting forest fires and emergency rescue and a Spanish drone seaplane that can be used to access areas unsafe for humans or deliver supplies to the isolated.

A Singaporean design and the Soviet heavy load carrying Ekranoplan utilising ground effect.

Japan having much expertise with the ShinMaywa US-2, a large short take-off and landing amphibious aircraft and Howard Hughes magnificent folly the Hercules or Spruce Goose.