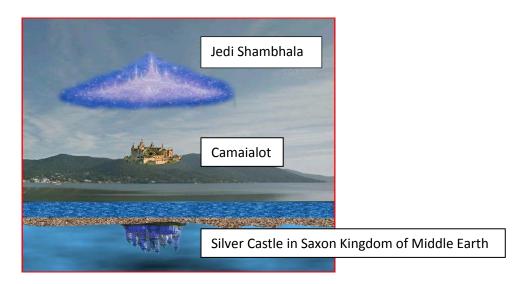

Time Tunnel providing access from Camaialot to a Jedi Shambhala in the Starry Heavens above and a Silver Castle in a Saxon Kingdom of Middle Earth below.

Gameshow principal challenge being construction of the Millenium Falcon