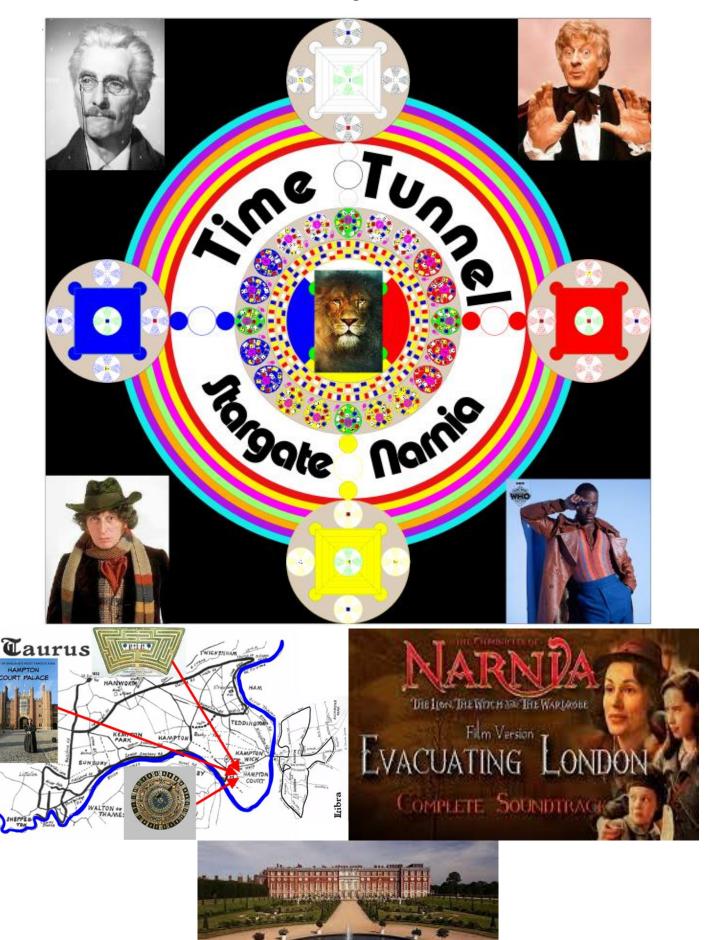

#### 12. The Time Tunnel Gameshow Franchise

For Time Tunnel gameplay specifications see videos: -

- **★** Time Tunnel Clock
- **★** Time Tunnel Stargate
- **★** Time Tunnel Atari Alliance

Currently identifying four Stargates – two of which created with Grail Rock they being Stargate Phoenix at Ilha Santa Catarina, Brazil and Stargate Peninne in Yorkshire England. The other two being identified as static technology situated in Baghdad Iraq and Caracas Venezuela see dossier 'Camaialot B - Chapter 4. Stargates of the World United'. Glastonbury and the cities London, Paris and Rome also having stargate histories, Rome featuring in promotional videos 'As Surfistas da Roda – Dagon's Deal' and 'Time Tunnel - Fight of the Golden Camel' and London featuring in proposed Time Tunnel Gameshow Franchise – Stargate Narnia.

Promoting four variants of Time Tunnel Gameshow:-

'Time Tunnel - The Atari Alliance' - featuring Stargate Phoenix Ilha Santa Catarina Brazil

'Time Tunnel - Stargate Pandora' - featuring Peninne Stargate Yorkshire England

'Time Tunnel – Stargate Narnia' – featuring the terrestrial zodiac of Kingston London

'Time Tunnel - Stargate Athena' - featuring static stargate in Caracas Venezuela.

## Gameshow Franchise 'Time Tunnel - Stargate Narnia and Dr Who'

Ref: dossier 'Camaialot B' and chapter '3. Islam's Fallen Star and the Kingston and Glastonbury Zodiacs' Introducing the Tudor Palace of Hampton Court as focal point to a Narnian Stargate.

With Hampstead Heath as a location for Narnian anthropomorphic beast intervention eg a Mole.

A hunt for four stone statues of petrified Narnian noble beasts positioned at key locations across modern London one being at Elephant and Castle.