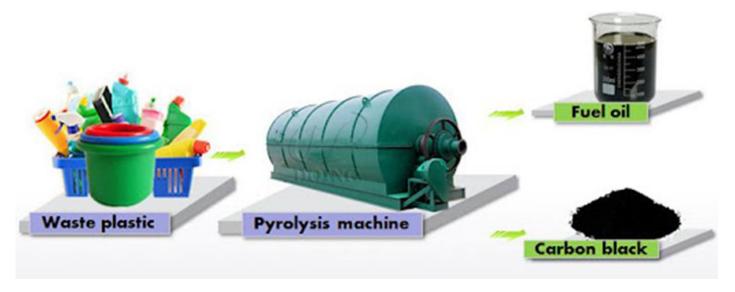

Introducing the Ark of the Covenant and Caravan of Treasures could coincide with putting the plastics industry into reverse. A process known as pyrolysis burns waste plastic in a furnace and the fumes syphoned are condensed into fuel oil.

How Waste Plastic is Converted into Fuel | Plastic Pyrolysis | Karthi Explains 251K views • 1 year ago

Marthi Explains

Welcome To Karthi Explains in this video we are going to see how waste plastic is turned into fuel by using Pyrolysis Animation ...

CC

A harvest of the world as waste plastic becomes a commodity.

PlasticEnergy.com is a joint British Spanish company promoting the following vision: