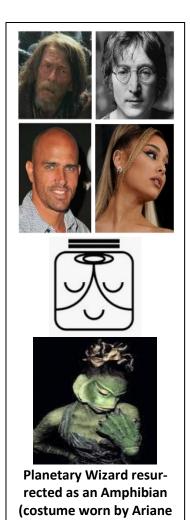

#### 6. Kelly Slater, NASA and the OuterKnown

11 times world surf champion Kelly Slater was born on the 11<sup>th</sup> February 1972 which provides Camaialot identity of 'White Planetary Wizard, Ace of Spades'

Kelly Slater shares Mayan identity of 'White Planetary Wizard' with John Lennon and Ariana Grande.

John Lennon's Imagine video being Mandela Effected, John is now dressed in black with residual of the previous dimensional reality recorded in Family Guy.

Kelly Slater's logo for his surf brand 'Outerknown' appears very similar to the logo that means 'Earth' for MGM TV show Stargate-SG-1 and his jersey has been flown on the International Space Station. Mr Slater is familiar with the beaches of Ilha Santa Catarina and he seems to be prepared for the 'Outerknown' on the Greater Earth becoming known.....