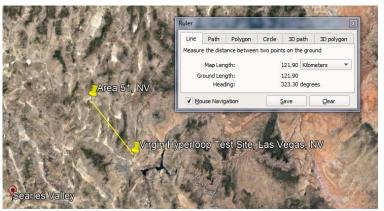

The Virgin Hyperloop test facility in north Las Vegas is only 121 km from Area 51 in the Nevada desert.

Elon Musk and Grimes change baby's name: 'Roman numerals look better'

Elon the Electric Worldbridger made a cameo appearance in the 2014 movie Transcendence with it's philosophical plot as to the advent of A.I. He is caught on camera at a conference as the speaker says – 'While some focus on the still distant dream of a thinking computer, I believe the journey to be more important than the destination. My priority is to use my colleagues accidental insights.....'. Musk's image is in focus as the words 'My colleagues' are spoken.

Hyperloop technology under development in Dubai and close to Area 51 Nevada raises suspicion that these locations are gateways to a technological underworld superior to our technological overworld.

boringcompany.com