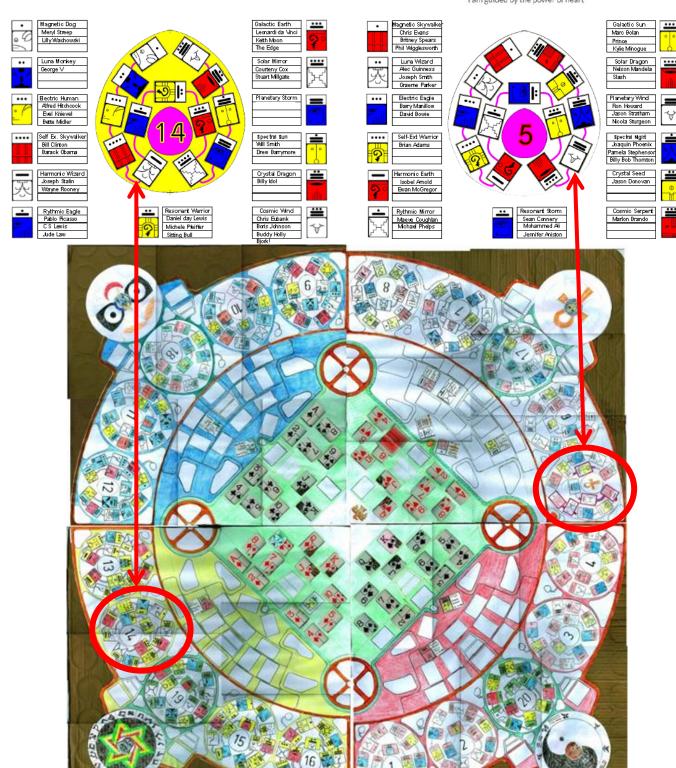

#### 14. Time Tunnel - Atari Alliance & Cosmic Wind versus Planetary Wind

#### Castle Yellow - Enchanted Wave 14

Boris Johnson - 19.06.1964

#### Mayan Kin 182: White Cosmic Wind

I endure in order to communicate Transcending breath I seal the input of spirit With the cosmic tone of prescence I am guided by the power of death

#### **Castle White - Enchanted Wave 5**

Nicola Sturgeon - 19.07.1970 Mayan Kin 62: White Planetary Wind

I perfect in order to communicate
Producing breath
I seal the input of spirit
With the planetary tone of manifestation
I am guided by the power of heart

## Some fellows to Cosmic Wind spawned into Enchanted Wave 14

## Some fellows to Planetary Wind spawned into Enchanted Wave 5

#### **Location = Post Brexit Britain**

Task = Crown of Scotland re-constitution and prevention of WW3

Enchanted Wave 14
Serving the God of Artificial Intelligence
Darth 'Jehovah' Vader

Secret Weapon = Anti-Matter Bomb Intentions = World War 3

Enchanted Wave 5
Serving Tutankhamun

Secret Weapon = No Secrets
Intentions = Global Peace and Love