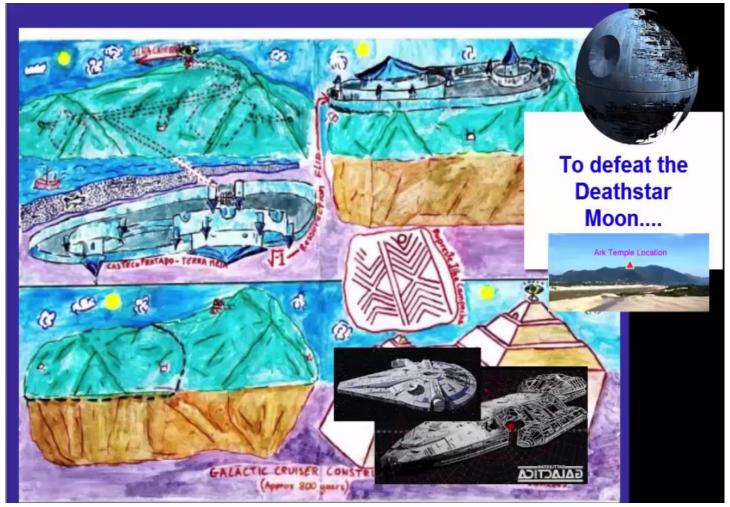

#### 12. The Time Tunnel Gameshow Franchise

For Time Tunnel gameplay specifications see videos: -

- **★** Time Tunnel Clock
- **★** Time Tunnel Stargate
- **★** Time Tunnel Atari Alliance

Currently identifying four Stargates – two of which created with Grail Rock they being Stargate Phoenix at Ilha Santa Catarina, Brazil and Stargate Peninne in Yorkshire England. The other two being identified as static technology situated in Baghdad Iraq and Caracas Venezuela see dossier 'Camaialot B - Chapter 4. Stargates of the World United'. Glastonbury and the cities London, Paris and Rome also having stargate histories, Rome featuring in promotional videos 'As Surfistas da Roda – Dagon's Deal' and 'Time Tunnel - Fight of the Golden Camel' and London featuring in proposed Time Tunnel Gameshow Franchise – Stargate Narnia.

Promoting four variants of Time Tunnel Gameshow:-

'Time Tunnel - The Atari Alliance' - featuring Stargate Phoenix Ilha Santa Catarina Brazil

'Time Tunnel - Stargate Pandora' - featuring Peninne Stargate Yorkshire England

'Time Tunnel – Stargate Narnia' – featuring the terrestrial zodiac of Kingston London

'Time Tunnel - Stargate Athena' - featuring static stargate in Caracas Venezuela.