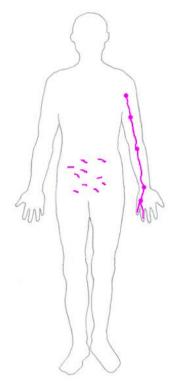

+27 Months February 2007 Synapse growth across nape of Neck. Highly efficient total attack to right arm and hand.

+27 Months - Tebruary 2007 Nightly attacks to both hands. On entering sleep, slight Tremoring of infected flesh prior to paralysis attack. Waking from attack - slight dizziness limbs shaken back to life