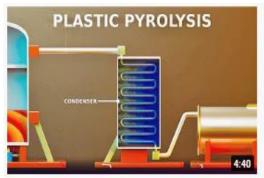

Introducing the Ark of the Covenant and Caravan of Treasures could coincide with putting the plastics industry into reverse. A process known as pyrolysis burns waste plastic in a furnace and the fumes syphoned are condensed into fuel oil.

How Waste Plastic is Converted into Fuel | Plastic Pyrolysis | Karthi Explains 251K views • 1 year ago

Marthi Explains

Welcome To Karthi Explains in this video we are going to see how waste plastic is turned into fuel by using Pyrolysis Animation ...