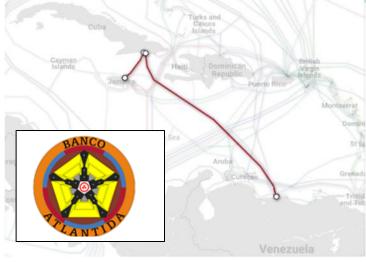

Scene from video 'Incan Time Lore of the Mandela Effect and Pleiadian Intervention part 2' and proposed banking system 'Banco Atlantida' partnered with Transbit Telecom Venezuela whose sub-sea fibre optic cable connects Jamaica, Cuba and Venezuela. Dedicated servers of 'alternate technology' poised to override the conception of a world wide silica based giant brain of a lifeform!

Decentralized safe haven and crypto currency banking venture 'Banco Atlantida', proposed nodes in Canary Islands, Venezuela, Cuba, Jamaica, Panama and Falkland Islands.

The government owned Panama Canal Authority could be persuaded to transfer a wealth of assets to Banco Atlantida.

#### See presentation 'Banco Atlantida'