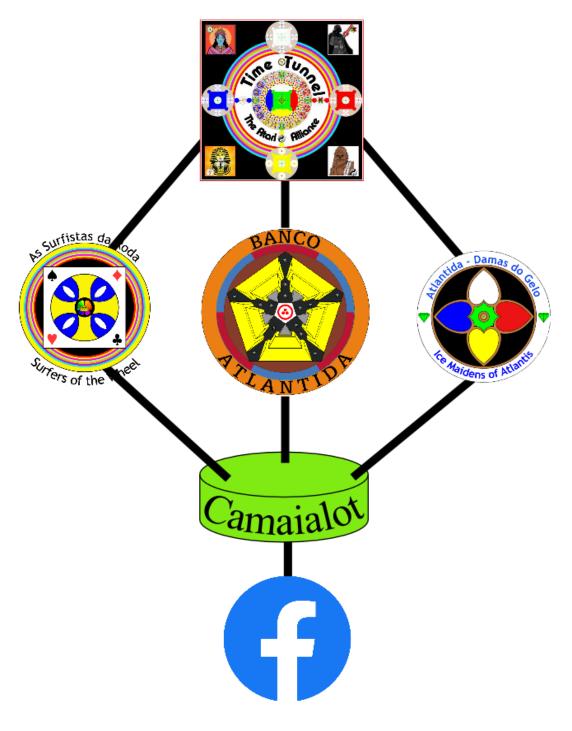

#### 3. Database 'Camaialot' and Four Businesses

'Camaialot' is a proposed database project identifying individuals by combining two ancient astrology systems.

- Birthdate Playing Card Cardology
- Mayan Calendar 'Kin' or Dreamspell Calendar of Peace 'Galactic Signature'

Camaialot then providing identity of individuals participating in three international business ventures and a Brazilian 'ONG' (Non Governmental Organization):-

**Banco Atlantida** 

**Apollo Bath** 

**Grail Industries** 

# **Further Objectives of Camaialot**

- Provide a Facebook App that converts an individual friend's birthdate list into an identity forum consisting of Playing Card and Galactic Signature.
- Camaialot database sitting at the core of Banco Atlantida and dedicated SIM card provider - <a href="http://apollobath.co.uk/page121.html">http://apollobath.co.uk/page121.html</a>
- Camaialot population building coinciding with development of Sports Competition 'As Surfistas da Roda', Music Video series 'Ice Maidens of Atlantis' and Gameshow 'Time Tunnel Atari Alliance'.
- Programming challenge of incorporating astrological matchmaking guidance for social interaction.
- Augmented Reality App for identifying strangers in social environments.