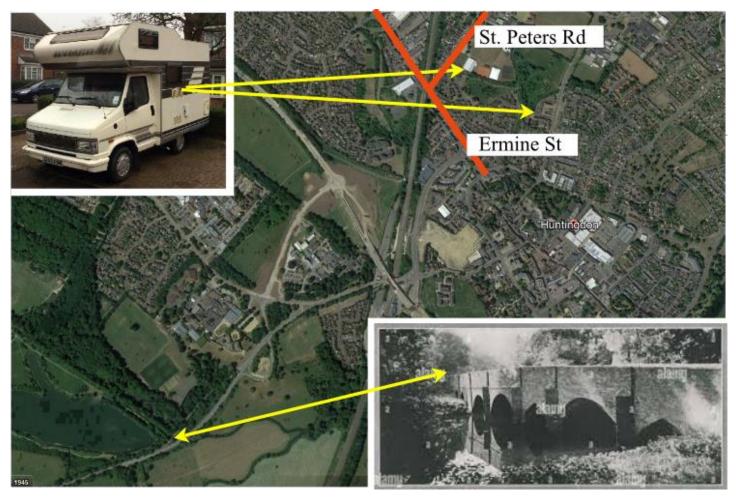

Years 2019-2022 I reside through the lock down age in this motorhome, predominately parked in Huntingdon alongside where Saint Peter's Road meets the ancient Roman Ermine Street. Producing video 'The Whore of Babylon or Bob and Rocky' that features Nigel Farage declaring he only has one testicle.

September 2022 'Mr J' had for sale a Diamond White Convertible Ford Escort. Purchasing the new asset of Banco Atlantida I gave the vehicle some tender loving care, unfortunately Mr J fell to envy and removed a piece of trim from my new love, distressing me very much I re-located to my childhood village Brampton.

Finding accommodation in Newquay Cornwall for the winter of 2022 on returning to Brampton to collect the White Diamond parked on Miller Way where I had delivered newspapers as a teenager. I found the passenger window smashed, the log book stolen and a smell of piss emanating from the passenger seat.

Nun's Bridge spans the Alconbury brook at the foot of the grounds of Hinchingbrooke House and School, while sleeping in motorhome parked at the two locations shown I was frequented by the Nun's bridge ghost several times. This due to taking bicycle rides to Grafham Water via childhood village of Brampton and on return stopping and resting at Nun's Bridge.