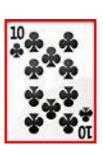

As an example my birthdate of 24.10.1969 provides Camaialot identity:-

Jack of Hearts

**Castle White Enchanted Wave 5** 

Madonna of birthdate 16.08.1958 provides Camaialot identity:-

Ten of Clubs

**White Cosmic Dog** 

1st September 1969 – 10 Diamonds