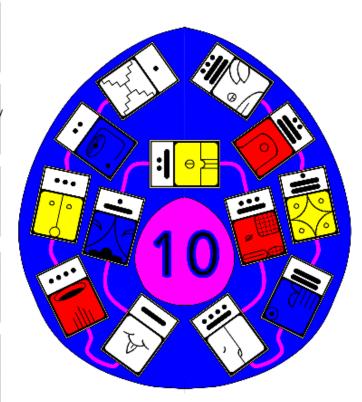

### Mayan Dreamspell Calendar and The Law of Time

# TZOLKIN/HARMONIC MODULE

The day you were born on the 13 Moon calendar is coded by your Galactic Signature. Your Galactic Signature is one of the 260 possibilities encoded in the <a href="Tzolkin/Harmonic Module">Tzolkin/Harmonic Module</a>.

https://lawoftime.org/decode/

The 260 day Tzolkin is divided into 5 castles, each castle housing 4 **'Enchanted Waves'** each Enchanted Wave consisting of 13 persons. 4x13 = 52 - the same as a deck of playing cards.