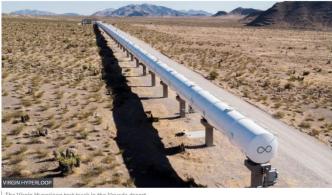

#### 7. The Electric Worldbridger and Virgin Sacrificial Gatekeepers

Camaialot identifies the entrepreneurs Elon Musk as 'Two of clubs, White Electric Worldbridger' and Richard Branson as 'Jack of clubs, Red Lunar Dragon.'

Musk and Branson have well publicised businesses focussed on reaching to the heavens. But they are also a dynamic duo in opening subterranean doorways.....

Virgin Hyperloop: incredible video shows how people will ride 700 mph tube

The company is building on Elon Musk's white paper, first released in 2013, which details a vacuum-sealed pod transit system that can move...

27 Jan 2021

In 2013 Elon Musk published a white paper outlining the transport system of the future being the Hyperloop – mag lev trains travelling at high speed through vacuum tubes.