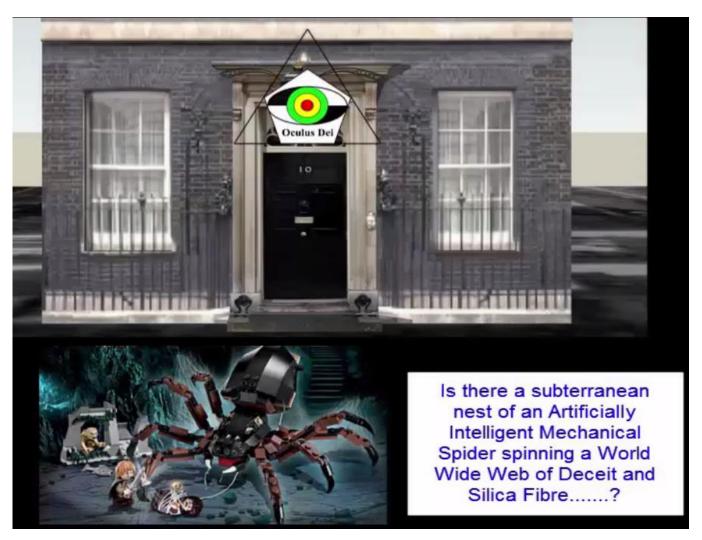

- ★ Banco Atlantida (finance)
- ★ Private Army (military alliance)
- **★ Hollywood Embassy** (religion)

The awakening of Significant Religious Objects (SRO) brings with it the 'Art of Prophecy', Oculus Dei (eye of god) being a proposed **Governing Counsel and Charity** through which 'new information' can be channelled and then industrialized through the scheme presented below.

C S Lewis travelling to Narnia by sleeping on a steam train while traversing the Kingston Zodiac

Dr Who brought into Narnia by Aslam and has encounters with C S Lewis

Storyline of a monstrous silicon based arachnid 'Scorpion' lifeform and nest below 10 Downing Street, the Mandela Effect hyphenating Spider-Man and conjuring up Abarth Motors with Scorpion Logo.