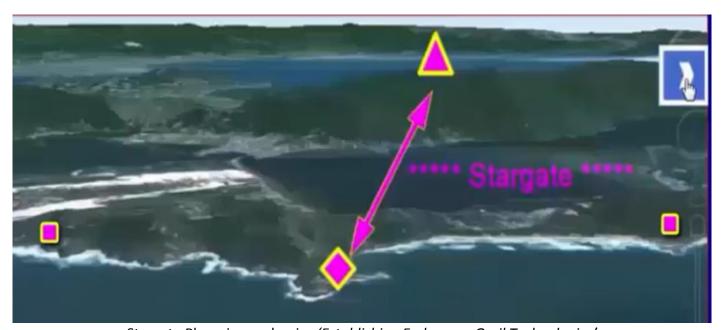

#### 12. The Time Tunnel Gameshow Franchise

For Time Tunnel gameplay specifications see videos: -

- **★** Time Tunnel Clock
- **★** Time Tunnel Stargate
- **★** Time Tunnel Atari Alliance

Currently identifying four Stargates – two of which created with Grail Rock they being Stargate Phoenix at Ilha Santa Catarina, Brazil and Stargate Peninne in Yorkshire England. The other two being identified as static technology situated in Baghdad Iraq and Caracas Venezuela see dossier 'Camaialot B - Chapter 4. Stargates of the World United'. Glastonbury and the cities London, Paris and Rome also having stargate histories, Rome featuring in promotional videos 'As Surfistas da Roda – Dagon's Deal' and 'Time Tunnel - Fight of the Golden Camel' and London featuring in proposed Time Tunnel Gameshow Franchise – Stargate Narnia.

Promoting four variants of Time Tunnel Gameshow:-

'Time Tunnel - The Atari Alliance' - featuring Stargate Phoenix Ilha Santa Catarina Brazil

'Time Tunnel - Stargate Pandora' - featuring Peninne Stargate Yorkshire England