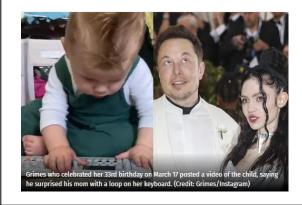

The Virgin Hyperloop test facility in north Las Vegas is only 121 km from Area 51 in the Nevada desert.

Elon Musk and Grimes change baby's name: 'Roman numerals look better'

Elon the Electric Worldbridger made a cameo appearance in the 2014 movie Transcendence with it's philosophical plot as to the advent of A.I. He is caught on camera at a conference as the speaker says – 'While some focus on the still distant dream of a thinking computer, I believe the journey to be more important than the destination. My priority is to use my colleagues accidental insights.....'. Musk's image is in focus as the words 'My colleagues' are spoken.

In an Instagram post on Sunday, Grimes confirmed that the baby formerly known as X Æ A-12 would now be known as X Æ A-Xii.

Grimes gave no explanation for the change to using roman numerals, but later responded to a post asking if the alteration was made to comply with a California law that holds only the 26 letters of the alphabet can be used for child names.

"Roman numerals. Looks better tbh," she wrote.

UPDATE (5/6): Grimes further explained her son's name via Twitter Tuesday, saying that it contained the unknown variable "X," the elven spelling of "AL" the couple's favorite aircraft (A-12), her favorite song, "Archangel," and a "metal rat." No further explanation was given as to pronunciation, though.