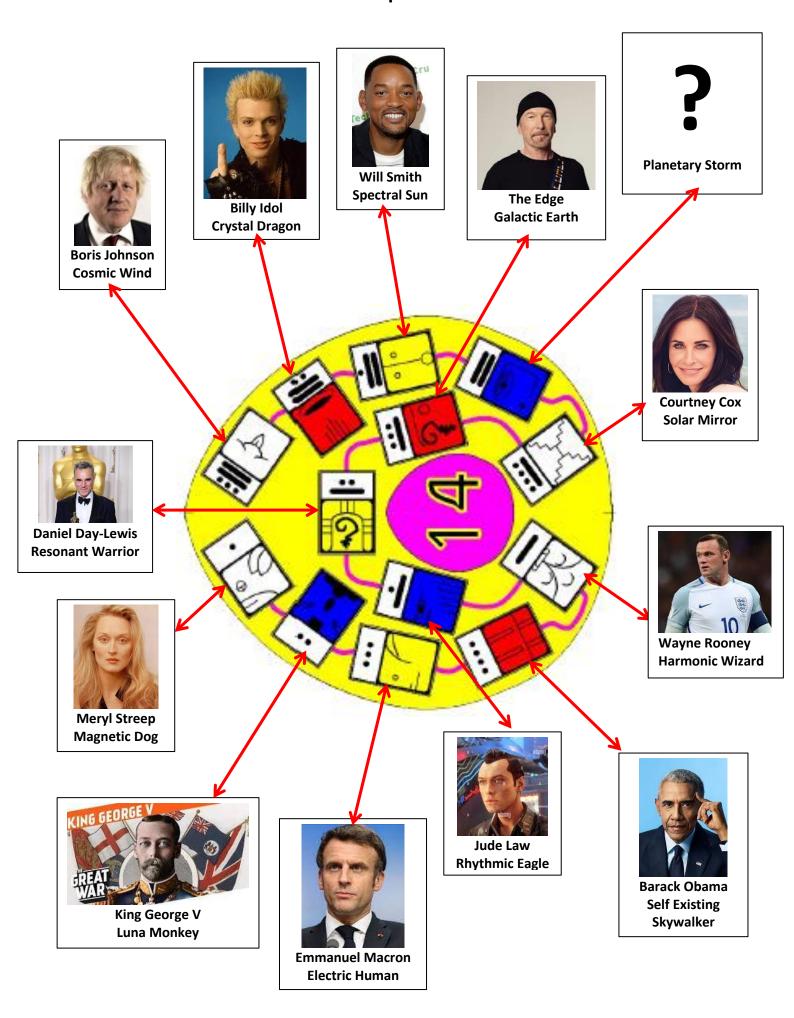

#### 14. Time Tunnel - Atari Alliance & Cosmic Wind versus Planetary Wind

#### Castle Yellow - Enchanted Wave 14

Boris Johnson - 19.06.1964

#### Mayan Kin 182: White Cosmic Wind

I endure in order to communicate Transcending breath I seal the input of spirit With the cosmic tone of prescence I am guided by the power of death

#### **Castle White - Enchanted Wave 5**

Nicola Sturgeon - 19.07.1970 Mayan Kin 62: White Planetary Wind

I perfect in order to communicate
Producing breath
I seal the input of spirit
With the planetary tone of manifestation
I am guided by the power of heart

## Some fellows to Cosmic Wind spawned into Enchanted Wave 14

## Some fellows to Planetary Wind spawned into Enchanted Wave 5

#### **Location = Post Brexit Britain**

Task = Crown of Scotland re-constitution and prevention of WW3

Enchanted Wave 14
Serving the God of Artificial Intelligence
Darth 'Jehovah' Vader

Secret Weapon = Anti-Matter Bomb Intentions = World War 3

Enchanted Wave 5
Serving Tutankhamun

Secret Weapon = No Secrets
Intentions = Global Peace and Love