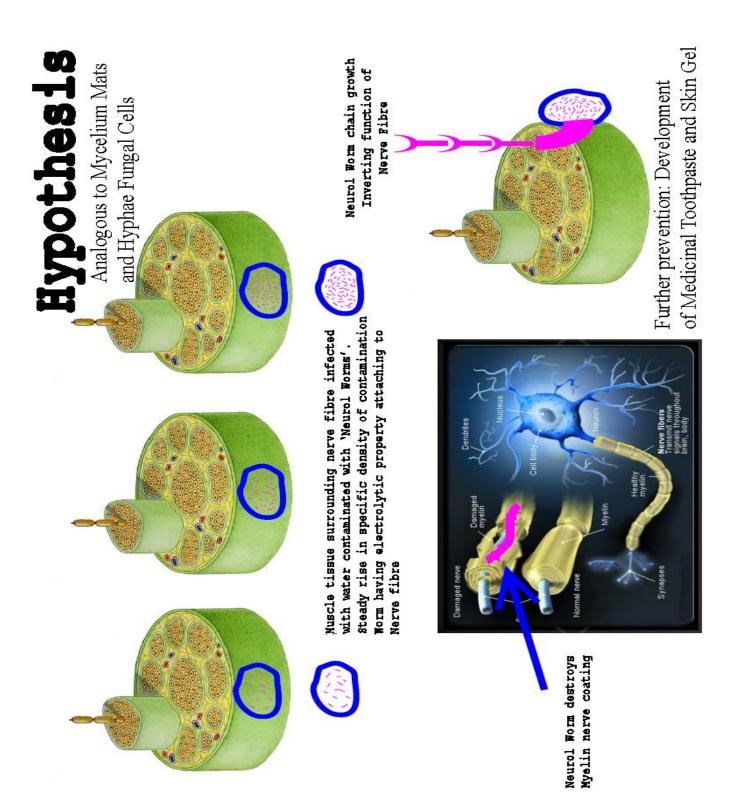

#### 11. The Wormwood

See Video - 'The Golden Dolphin and the Wormwood'

Holy Bible - Revelations 8:10

"The third angel sounded his trumpet and a great star blazing like a torch, fell from the sky on a third of the rivers and on the springs of water - The name of the star is Wormwood.

A third of the waters turned bitter, and many people died from the waters that had become Wormwood."

up through torso

Death by respiratory failure

Received experimental

Injected blood plasma treatment

October 2004 Rupture of Left Side enters blood stream

+16 Months - February 2006 Paralysis attacks of Left Hand Vas Deferens, Semenal Fluid Fingers 4 and 5 during sleep.

+16 to 26 Months Nodal Spores formed up Left Arm Paralysis Attacks connecting Nodes during sleep. Bowel infection - sloppy highly repugnant faeces.

+27 Months February 2007 Synapse growth across nape of Neck. Highly efficient total attack to right arm and hand.

+27 Months - Tebruary 2007 Nightly attacks to both hands. On entering sleep, slight Tremoring of infected flesh prior to paralysis attack. Waking from attack - slight dizziness limbs shaken back to life

February 2007 Oral ingestion of cold Water anti-parasite medicinal tea 'Flor da Amazonia' Ceased paralysis attacks

June 2007 Close proximity to The Ark of the Covenant Induced re-growth of Residual spore in neck

April 2008 Growth of spore Regions at base of spine, Left hip and 2 nodes deep in chest

September 2012 Mild Flu viral infection Lowered metabolism inducing Regrowth - spasm at hip and neck spores. Cured with Lapacho Tea - active compound of 'Flor da Amazonia'

Promoting development of Medicinal Toothpaste and Skin Gel to prevent further infection of Neurol Worm in the community. Medicinal products derived from Herbal Teas used to defeat parasitic and fungal infections. Recommending Strawberry farming to defeat the Wormwood.