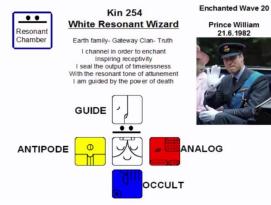

Images from video 'Time Tunnel – Anubis and William' introducing the Prince of Wales as **Kin 254 White Resonant Wizard.** 