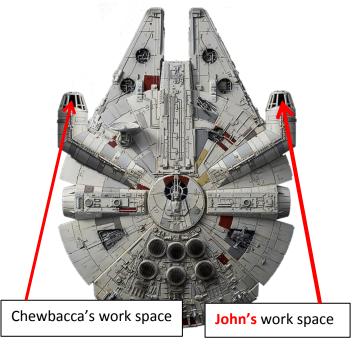

Millennium Falcon's Chief Engineer - John

During my first week at Leeds University October 1988 and housed in a electrically charged steel framed block of flats. Fellow flat mate Preston John and I played the Star Wars arcade video game in Leeds Poly student union. The pilot hand control was worn and the cursor drifted, the video game was then removed. During excavation John regularly appeared and then in the location shown of a double side podded Millenium Falcon about 3 times larger than currently portrayed by Lucasfilm.

John an expert Civil Engineer and native of Lancashire.

Fortunate to having enjoyed a Surfing life in Newquay Cornwall, I have come to know two surfers from South Africa.

Named Luke and Lukas they may wish to develop business opportunity with De-Beers Ventures of South Africa.