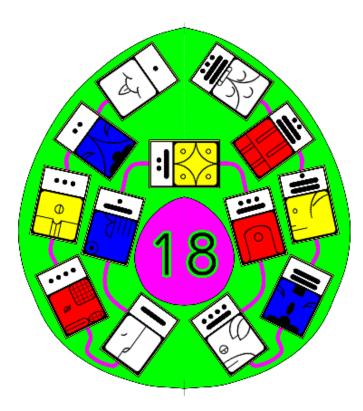

## **Castle Green - Enchanted Wave 18**

James Cameron - 16.08.1954 Mayan Kin 230: White Solar Dog

I pulse in order to love
Realizing loyalty
I seal the process of heart
With the solar tone of intention
I am guided by the power of death

Magnetic Wind
David Lynch
Sting
Jennifer Lopez

Luna Night
Michael Caine
Carol Vorderman

Electric Seed Christiana Aguileira Beyonce

Self Ex. Serpent
Butch Cassidy
Bob Geldof
Candice Swanepoel

H'nic Worldbridger James Dean Jimmy Saville Theresa May

Rythmic Hand Graham Greene John Mellencamp Dick Cheney

Resonant Star Rik Mayal

Solar Dog Bill Cosby James Cameron

Planetary Monkey Sharon Stone Tiger Woods

Spectral Human
Patrick Swayze
Jennifer Hudson

Crystal Skywalker Andrew L'd Webber Clint Eastwood Ronaldo Nazare

Cosmic Wizard
Horatio Nelson
Burt Reynolds
Owen Wilson