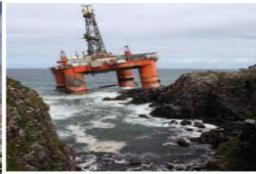

Where oil rigs go to die | Oil | ... theguardian.com

Dis-used oil platforms could be reborn as electrically powered pyrolysis plants utilizing solar and wind generated electricity with super capacitors and electric furnaces to melt the waste plastic.