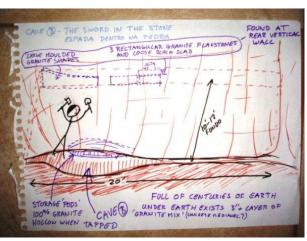

Deep to the right inside the cave storing three items moulded in granite is a guide to retrieve the Holy Grail — believed to be North Yorkshire close to Thornborough Henge. I have been 'told' that this guide is intended for a native Yorkshireman named Matthew who was born 260 days after Mark and shares identity of Kin 1 Red Magnetic Dragon. Matthew is a fellow graduate of Leeds University Mechanical Engineering.