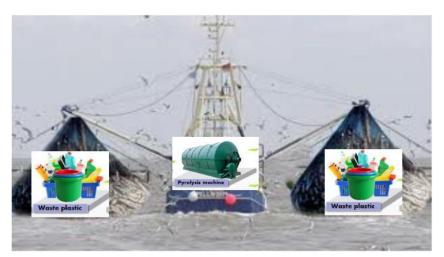

Fishing trawlers could be converted for plastic harvesting, kitted with small pyrolysis plants – perhaps the Sun's rays could be harvested in tropical locations.

Ark of the Covenant having the power to evolve lifeform DNA – perhaps an ocean based lifeform such as a Plankton or a land base worm could be evolved to digest plastic.