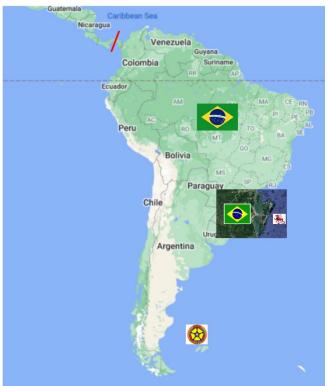

Scene from video 'Incan Time Lore of the Mandela Effect and Pleiadian Intervention part 2' and proposed banking system 'Banco Atlantida' partnered with Transbit Telecom Venezuela whose sub-sea fibre optic cable connects Jamaica, Cuba and Venezuela. Dedicated servers of 'alternate technology' poised to override the conception of a world wide silica based giant brain of a lifeform!

Decentralized safe haven and crypto currency banking venture 'Banco Atlantida', proposed nodes in Canary Islands, Venezuela, Cuba, Jamaica, Panama and Falkland Islands.

The government owned Panama Canal Authority could be persuaded to transfer a wealth of assets to Banco Atlantida.