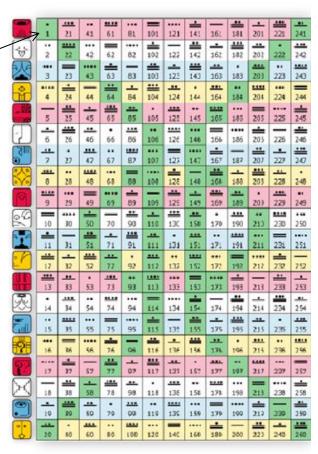

# TZOLKIN/HARMONIC MODULE

The day you were born on the 13 Moon calendar is coded by your Galactic Signature. Your Galactic Signature is one of the 260 possibilities encoded in the <a href="Tzolkin/Harmonic Module">Tzolkin/Harmonic Module</a>.

https://lawoftime.org/decode/

The 260 day Tzolkin is divided into 5 castles, each castle housing 4 **'Enchanted Waves'** each Enchanted Wave consisting of 13 persons. 4x13 = 52 - the same as a deck of playing cards.

# **4. Camaialot Programming Conundrum**

Devised scheme for a mechanical clockwork device using data storage disks could provide the schematic model for software engineering.

Disk format for identifying Birthdate Kin and Playing Card

#### Birthdate identities can be 'dialled' through stacking disks

#### Data Entry can then be recorded as a set of polar coordinates