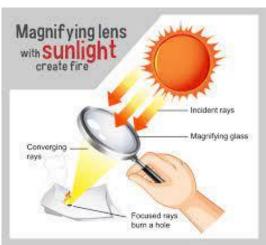

Development of small scale pyrolysis plants that could fit on the back of a truck or deck of a fishing boat is recommended. Efficiency of the process could be raised for land based plants being powered by discounted electricity, solar power and super capacitor banks. Perhaps in tropical locations the fiery heat of the Sun could be harvested with magnifying lenses using the Sun to combust the waste plastic in a furnace.