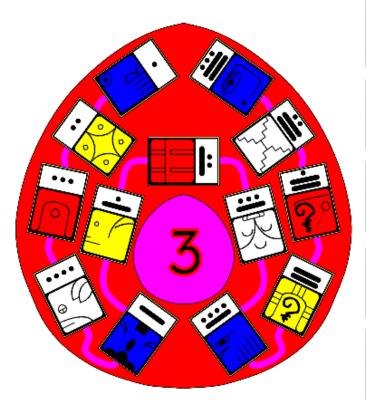

Time Tunnel Gameshow variants presenting Calendar of Peace Enchanted Waves in Egg Format

Roulette Wheel game based on Time Tunnel architecture <a href="https://youtu.be/B4M1CqEuKgE">https://youtu.be/B4M1CqEuKgE</a>

## **Time Tunnel – Atari Alliance Resurrecting Gameshow's Examples**

Castle Blue Enchanted Wave 9 home to Donald Trump, Rod Stewart, Harry Enfield and Anthony Kiedis as 'Blue Electric Hand' and John Hurt, John Lennon, Kelly Slater and Ariane Grande as 'White Planetary Wizard'.