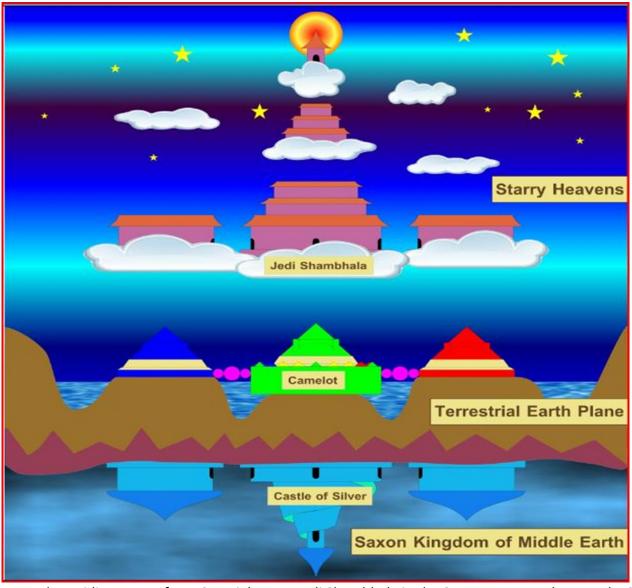

Time Tunnel providing access from Camaialot to a Jedi Shambhala in the Starry Heavens above and a Silver Castle in a Saxon Kingdom of Middle Earth below.

Gameshow principal challenge being construction of the Millenium Falcon