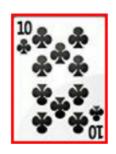

1st September 1969 – 10 Diamonds

Interesting coincidence the 1<sup>st</sup> September 1969 is the start date of my school year days, this date falls on the first sign of a new Tzolkin count of 260 days – the 'kin' being 'Magnetic Dragon' – the same sign as two good friends of mine – 1<sup>st</sup> September playing card being 10 of Diamonds.

Magnetic Dragon, 10 Diamonds, Castle Red, Enchanted Wave 1 - 01/09/1969

TZOLKIN/HARMONIC MODULE