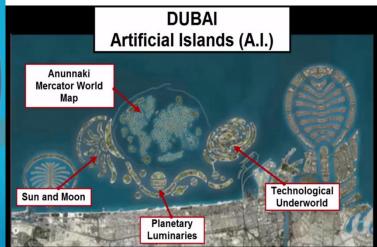

#### Dubai

The UAE has been Virgin Hyperloop's gateway to the region, primarily due to our shared philosophy of building for the future. A country where government vision is as bold and venturesome as hyperloop's own, and where economic ambitions are closely linked to socio-economic development agendas. At our offices in the UAE we are building the future today, working closely with our partners at DP World and our Chairman Sultan Ahmed Bin Sulayem to bring the promise of hyperloop to the region and to the world.

Hyperloop technology under development in Dubai and close to Area 51 Nevada raises suspicion that these locations are gateways to a technological underworld superior to our technological overworld.

boringcompany.com