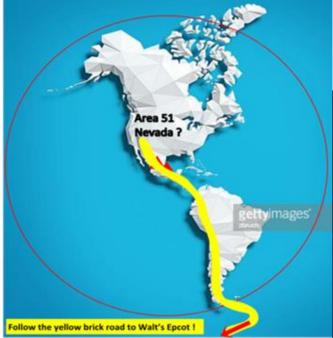

The Virgin Hyperloop test facility in north Las Vegas is only 121 km from Area 51 in the Nevada desert.

Elon Musk and Grimes change baby's name: 'Roman numerals look better'

Elon the Electric Worldbridger made a cameo appearance in the 2014 movie Transcendence with it's philosophical plot as to the advent of A.I. He is caught on camera at a conference as the speaker says – 'While some focus on the still distant dream of a thinking computer, I believe the journey to be more important than the destination. My priority is to use my colleagues accidental insights.....'. Musk's image is in focus as the words 'My colleagues' are spoken.

Hyperloop technology under development in Dubai and close to Area 51 Nevada raises suspicion that these locations are gateways to a technological underworld superior to our technological overworld.

boringcompany.com