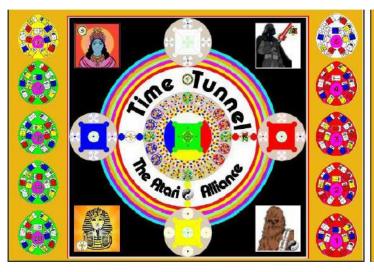

#### 12. The Time Tunnel Gameshow Franchise

For Time Tunnel gameplay specifications see videos: -

- **★** Time Tunnel Clock
- **★** Time Tunnel Stargate
- **★** Time Tunnel Atari Alliance

Currently identifying four Stargates – two of which created with Grail Rock they being Stargate Phoenix at Ilha Santa Catarina, Brazil and Stargate Peninne in Yorkshire England. The other two being identified as static technology situated in Baghdad Iraq and Caracas Venezuela see dossier 'Camaialot B - Chapter 4. Stargates of the World United'. Glastonbury and the cities London, Paris and Rome also having stargate histories, Rome featuring in promotional videos 'As Surfistas da Roda – Dagon's Deal' and 'Time Tunnel - Fight of the Golden Camel' and London featuring in proposed Time Tunnel Gameshow Franchise – Stargate Narnia.

Promoting four variants of Time Tunnel Gameshow:-

'Time Tunnel - The Atari Alliance' - featuring Stargate Phoenix Ilha Santa Catarina Brazil

'Time Tunnel - Stargate Pandora' - featuring Peninne Stargate Yorkshire England

#### Gameshow Franchise 'Time Tunnel - The Atari Alliance'

King Arthur's Atari Alliance held between:- Tutankhamun, Darth 'Jah' Vader, Chewbacca and Lord Vishnu.

Stargate Phoenix see dossier 'Establishing Embassy – Grail Technologies'

## **Time Tunnel – Atari Alliance Resurrecting Gameshow's Examples**

Castle Blue Enchanted Wave 9 home to Donald Trump, Rod Stewart, Harry Enfield and Anthony Kiedis as 'Blue Electric Hand' and John Hurt, John Lennon, Kelly Slater and Ariane Grande as 'White Planetary Wizard'.