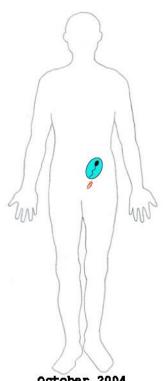

A third of the waters turned bitter, and many people died from the waters that had become Wormwood."

up through torso

Death by respiratory failure

Received experimental

Injected blood plasma treatment

October 2004 Rupture of Left Side enters blood stream