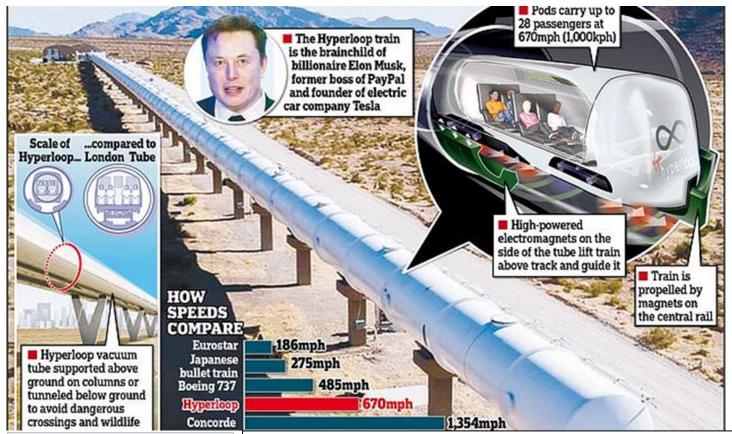

Musk and Branson have well publicised businesses focussed on reaching to the heavens. But they are also a dynamic duo in opening subterranean doorways.....

Virgin Hyperloop: incredible video shows how people will ride 700 mph tube

The company is building on Elon Musk's white paper, first released in 2013, which details a vacuum-sealed pod transit system that can move...

27 Jan 2021

In 2013 Elon Musk published a white paper outlining the transport system of the future being the Hyperloop – mag lev trains travelling at high speed through vacuum tubes.