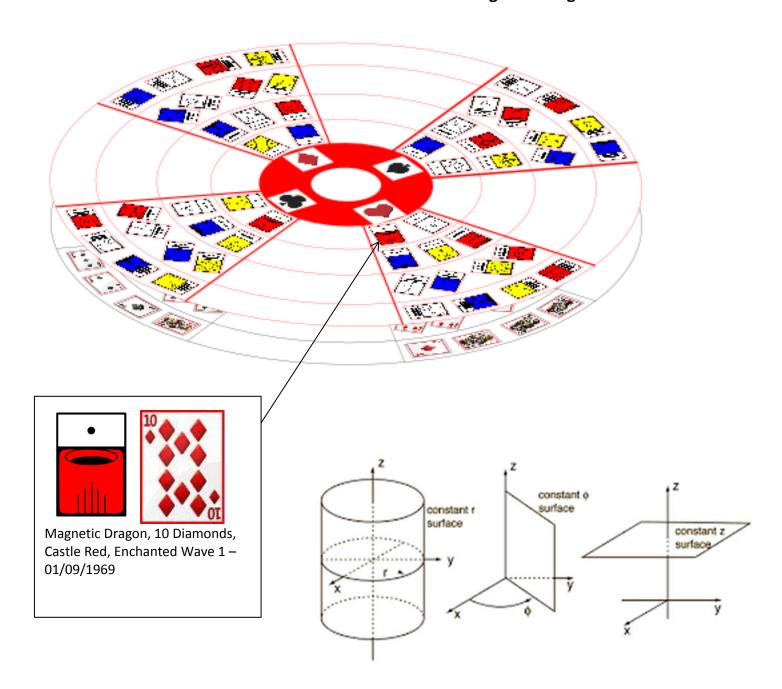

Interesting coincidence the 1<sup>st</sup> September 1969 is the start date of my school year days, this date falls on the first sign of a new Tzolkin count of 260 days – the 'kin' being 'Magnetic Dragon' – the same sign as two good friends of mine – 1<sup>st</sup> September playing card being 10 of Diamonds.

Magnetic Dragon, 10 Diamonds, Castle Red, Enchanted Wave 1 - 01/09/1969

TZOLKIN/HARMONIC MODULE

#### Birthdate identities can be 'dialled' through stacking disks

#### Data Entry can then be recorded as a set of polar coordinates