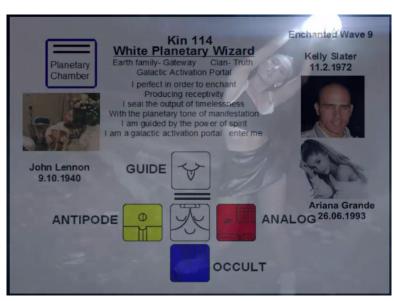

#### 6. Kelly Slater, NASA and the OuterKnown

11 times world surf champion Kelly Slater was born on the 11<sup>th</sup> February 1972 which provides Camaialot identity of 'White Planetary Wizard, Ace of Spades'

Kelly Slater shares Mayan identity of 'White Planetary Wizard' with John Lennon and Ariana Grande.

John Lennon's Imagine video being Mandela Effected, John is now dressed in black with residual of the previous dimensional reality recorded in Family Guy.

## **Time Tunnel – Atari Alliance Resurrecting Gameshow's Examples**

Castle Blue Enchanted Wave 9 home to Donald Trump, Rod Stewart, Harry Enfield and Anthony Kiedis as 'Blue Electric Hand' and John Hurt, John Lennon, Kelly Slater and Ariane Grande as 'White Planetary Wizard'.