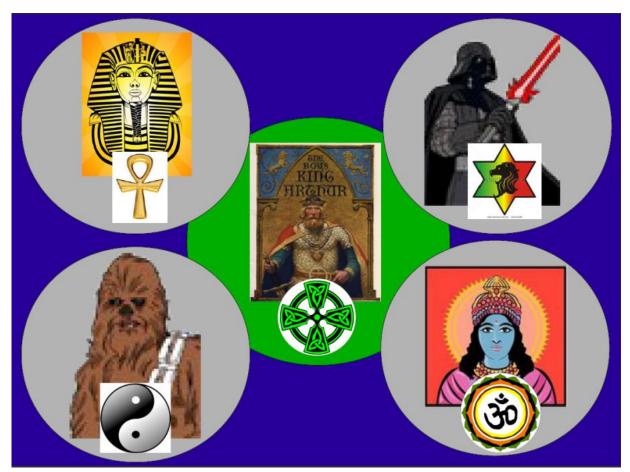

#### Gameshow Franchise 'Time Tunnel - The Atari Alliance'

King Arthur's Atari Alliance held between:- Tutankhamun, Darth 'Jah' Vader, Chewbacca and Lord Vishnu.

Stargate Phoenix see dossier 'Establishing Embassy – Grail Technologies'