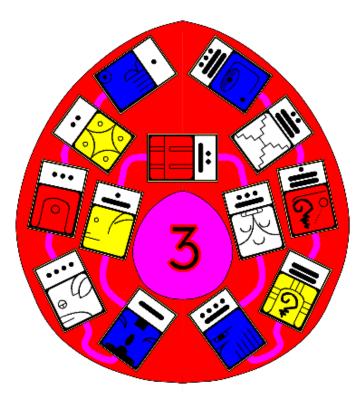

Time Tunnel Gameshow variants presenting Calendar of Peace Enchanted Waves in Egg Format

Roulette Wheel game based on Time Tunnel architecture <a href="https://youtu.be/B4M1CqEuKgE">https://youtu.be/B4M1CqEuKgE</a>