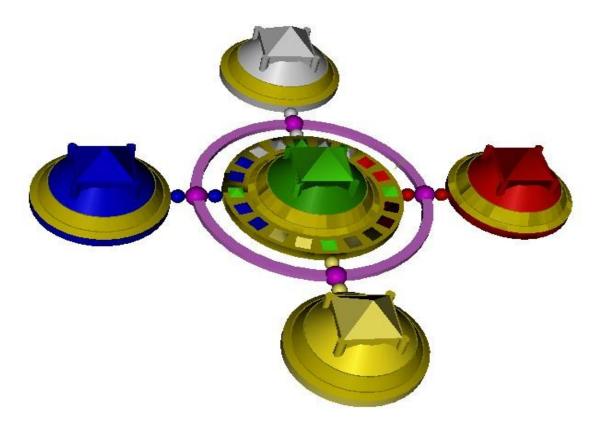

#### 3. Database 'Camaialot' and Four Businesses

'Camaialot' is a proposed database project identifying individuals by combining two ancient astrology systems.

- Birthdate Playing Card Cardology
- Mayan Calendar 'Kin' or Dreamspell Calendar of Peace 'Galactic Signature'

Camaialot then providing identity of individuals participating in three international business ventures and a Brazilian 'ONG' (Non Governmental Organization):-

**Banco Atlantida** 

**Apollo Bath** 

**Grail Industries** 

# **Further Objectives of Camaialot**

- Provide a Facebook App that converts an individual friend's birthdate list into an identity forum consisting of Playing Card and Galactic Signature.
- Camaialot database sitting at the core of Banco Atlantida and dedicated SIM card provider - <a href="http://apollobath.co.uk/page121.html">http://apollobath.co.uk/page121.html</a>
- Camaialot population building coinciding with development of Sports Competition 'As Surfistas da Roda', Music Video series 'Ice Maidens of Atlantis' and Gameshow 'Time Tunnel Atari Alliance'.
- Programming challenge of incorporating astrological matchmaking guidance for social interaction.
- Augmented Reality App for identifying strangers in social environments.