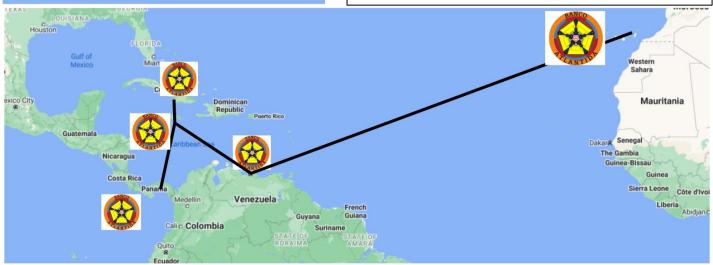

Scene from video 'Incan Time Lore of the Mandela Effect and Pleiadian Intervention part 2' and proposed banking system 'Banco Atlantida' partnered with Transbit Telecom Venezuela whose sub-sea fibre optic cable connects Jamaica, Cuba and Venezuela. Dedicated servers of 'alternate technology' poised to override the conception of a world wide silica based giant brain of a lifeform!

Decentralized safe haven and crypto currency banking venture 'Banco Atlantida', proposed nodes in Canary Islands, Venezuela, Cuba, Jamaica, Panama and Falkland Islands.

The government owned Panama Canal Authority could be persuaded to transfer a wealth of assets to Banco Atlantida.