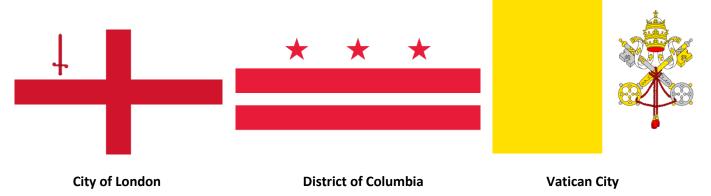

#### 1. Three Stars United and Four Dragons

There currently exist three city-states that play a crucial role in the global governmental system we are living under today. Those three city-states (along with the role they serve) are:-

- **★ City of London** (finance)
- **★ Washington DC** (military)
- ★ Vatican City (religion)

They are sovereign, corporate entities separate to the nations they appear to be a part and have their own laws, identities and flags. Together they control politicians, the courts, educational institutions, food supply, natural resources, foreign policies, economies, media, and the money flow of most nations as well as a majority of the world's entire wealth. The ultimate aim is to build a totalitarian rule on a global scale following a period of enforced depopulation.

The three stars of the DC flag represent the trinity of these three city-states

- ★ Banco Atlantida (finance)
- ★ Private Army (military alliance)
- **★ Hollywood Embassy** (religion)

The awakening of Significant Religious Objects (SRO) brings with it the 'Art of Prophecy', Oculus Dei (eye of god) being a proposed **Governing Counsel and Charity** through which 'new information' can be channelled and then industrialized through the scheme presented below.