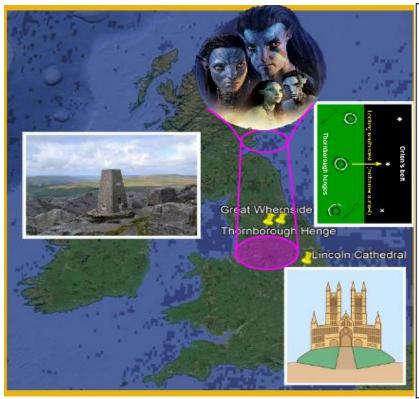

## **Gameshow Franchise 'Time Tunnel – Stargate Pandora'**

**Pennine Stargate** consisting of Grail Rock fragment beneath Lincoln Cathedral and Grail Cauldron buried at Great Whernside mountain peak overlooking the Orion's belt of Thornborough Henge.

#### Key Storylines and objectives

- Claiming the Stone of Destiny and position the throne stone at the summit of Great Whernside peak Yorkshire, perhaps with assistance from the Scottish national Rugby and Football teams and fan base.
- Restoration of Scots Crown.
- Preach the Mayan Dreamspell Calendar