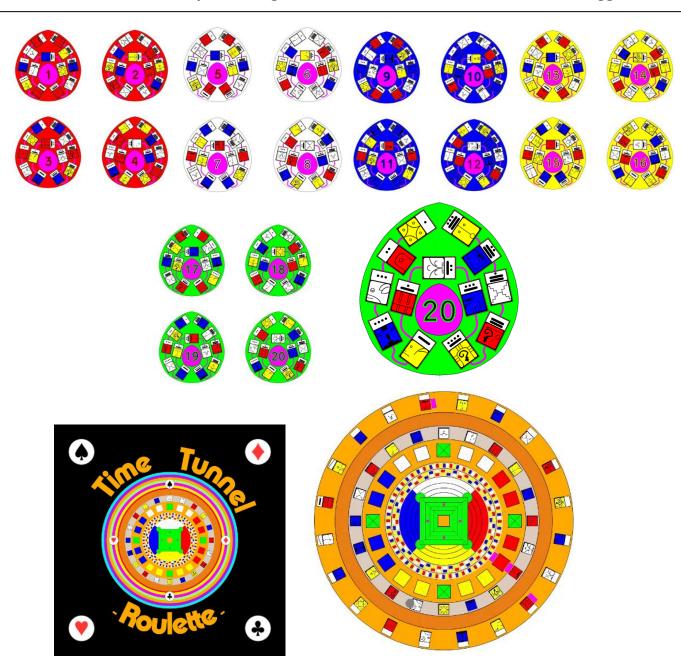

Time Tunnel Gameshow variants presenting Calendar of Peace Enchanted Waves in Egg Format

Roulette Wheel game based on Time Tunnel architecture <a href="https://youtu.be/B4M1CqEuKgE">https://youtu.be/B4M1CqEuKgE</a>

#### 12. The Time Tunnel Gameshow Franchise

For Time Tunnel gameplay specifications see videos: -

- **★** Time Tunnel Clock
- **★** Time Tunnel Stargate
- **★** Time Tunnel Atari Alliance

Currently identifying four Stargates – two of which created with Grail Rock they being Stargate Phoenix at Ilha Santa Catarina, Brazil and Stargate Peninne in Yorkshire England. The other two being identified as static technology situated in Baghdad Iraq and Caracas Venezuela see dossier 'Camaialot B - Chapter 4. Stargates of the World United'. Glastonbury and the cities London, Paris and Rome also having stargate histories, Rome featuring in promotional videos 'As Surfistas da Roda – Dagon's Deal' and 'Time Tunnel - Fight of the Golden Camel' and London featuring in proposed Time Tunnel Gameshow Franchise – Stargate Narnia.

Promoting four variants of Time Tunnel Gameshow:-

'Time Tunnel - The Atari Alliance' - featuring Stargate Phoenix Ilha Santa Catarina Brazil

'Time Tunnel - Stargate Pandora' - featuring Peninne Stargate Yorkshire England

'Time Tunnel – Stargate Narnia' – featuring the terrestrial zodiac of Kingston London

'Time Tunnel - Stargate Athena' - featuring static stargate in Caracas Venezuela.