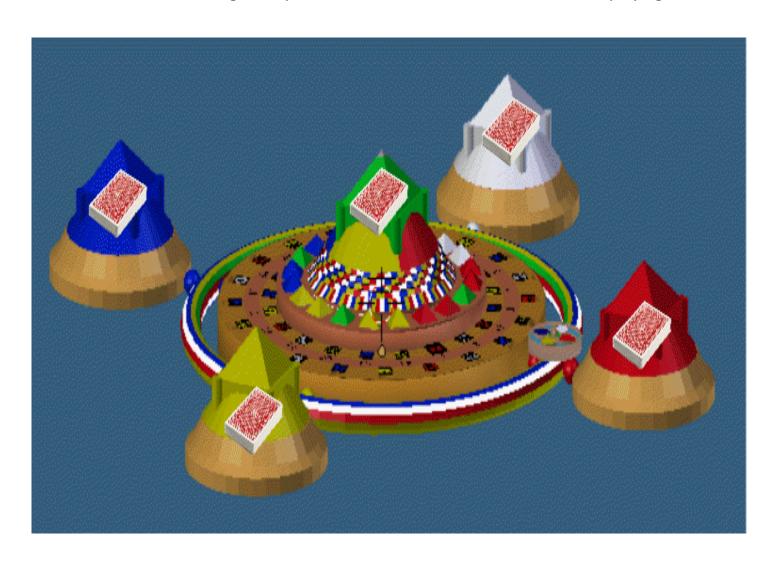

#### 12. The Time Tunnel Gameshow Franchise

For Time Tunnel gameplay specifications see videos: -

- **★** Time Tunnel Clock
- **★** Time Tunnel Stargate
- **★** Time Tunnel Atari Alliance

Currently identifying four Stargates – two of which created with Grail Rock they being Stargate Phoenix at Ilha Santa Catarina, Brazil and Stargate Peninne in Yorkshire England. The other two being identified as static technology situated in Baghdad Iraq and Caracas Venezuela see dossier 'Camaialot B - Chapter 4. Stargates of the World United'. Glastonbury and the cities London, Paris and Rome also having stargate histories, Rome featuring in promotional videos 'As Surfistas da Roda – Dagon's Deal' and 'Time Tunnel - Fight of the Golden Camel' and London featuring in proposed Time Tunnel Gameshow Franchise – Stargate Narnia.

Promoting four variants of Time Tunnel Gameshow:-

'Time Tunnel - The Atari Alliance' - featuring Stargate Phoenix Ilha Santa Catarina Brazil

'Time Tunnel - Stargate Pandora' - featuring Peninne Stargate Yorkshire England

'Time Tunnel – Stargate Narnia' – featuring the terrestrial zodiac of Kingston London

'Time Tunnel - Stargate Athena' - featuring static stargate in Caracas Venezuela.

#### Gameshow Franchise 'Time Tunnel - The Atari Alliance'

King Arthur's Atari Alliance held between:- Tutankhamun, Darth 'Jah' Vader, Chewbacca and Lord Vishnu.

Stargate Phoenix see dossier 'Establishing Embassy – Grail Technologies'