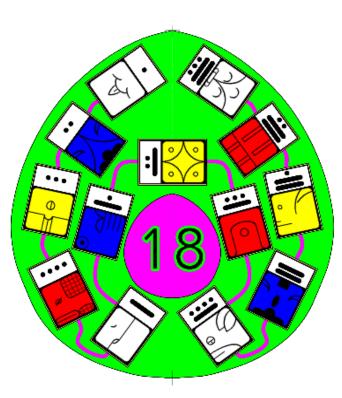

## **Castle Green - Enchanted Wave 18**

James Cameron - 16.08.1954 Mayan Kin 230: White Solar Dog

I pulse in order to love
Realizing loyalty
I seal the process of heart
With the solar tone of intention
I am guided by the power of death

## **Castle Green - Enchanted Wave 18**

Andrew Lloyd Webber - 22.03.1948