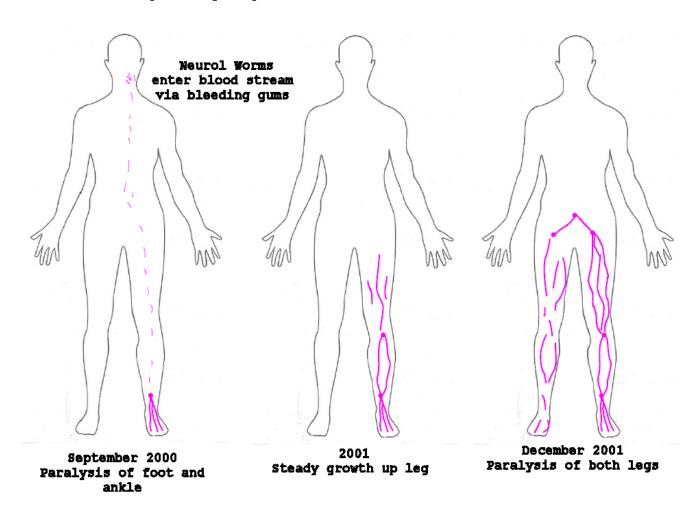

#### 11. The Wormwood

See Video - 'The Golden Dolphin and the Wormwood'

Holy Bible - Revelations 8:10

"The third angel sounded his trumpet and a great star blazing like a torch, fell from the sky on a third of the rivers and on the springs of water - The name of the star is Wormwood.

A third of the waters turned bitter, and many people died from the waters that had become Wormwood."

up through torso

Death by respiratory failure

Received experimental

Injected blood plasma treatment

October 2004 Rupture of Left Side enters blood stream

+16 Months - February 2006 Paralysis attacks of Left Hand Vas Deferens, Semenal Fluid Fingers 4 and 5 during sleep.

+16 to 26 Months Nodal Spores formed up Left Arm Paralysis Attacks connecting Nodes during sleep. Bowel infection - sloppy highly repugnant faeces.

+27 Months February 2007 Synapse growth across nape of Neck. Highly efficient total attack to right arm and hand.

+27 Months - Tebruary 2007 Nightly attacks to both hands. On entering sleep, slight Tremoring of infected flesh prior to paralysis attack. Waking from attack - slight dizziness limbs shaken back to life