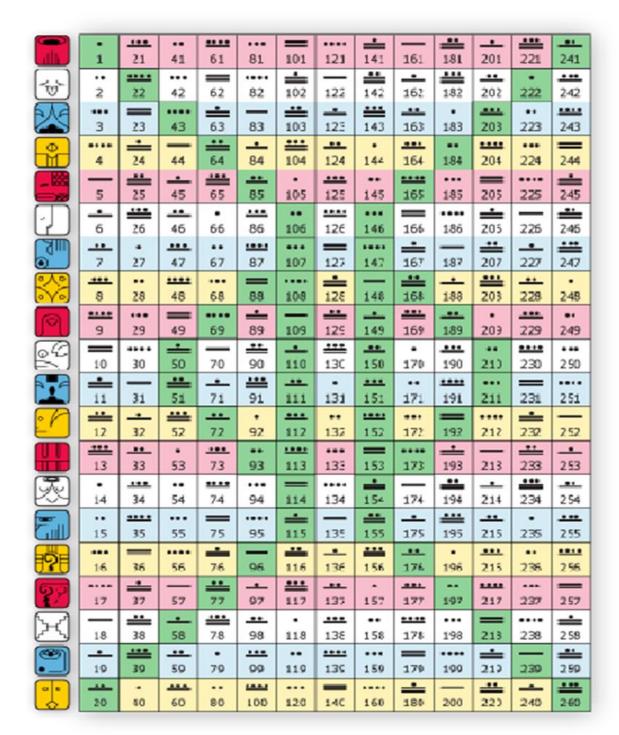

# **Cardology Birthday Chart**

|    | JAN | FEB | MAR | APR | MAY | JUN | JUL | AUG | SEP | OCT | NOV | DEC   |
|----|-----|-----|-----|-----|-----|-----|-----|-----|-----|-----|-----|-------|
| 1  | K♠  | J♠  | 9♠  | 7♠  | 5♠  | 3♠  | A♠  | Q.  | 10+ | 8.  | 6.  | 4+    |
| 2  | Qè  | 10♠ | 8•  | 6♠  | 4.  | 2♠  | K.  | Jø  | 90  | 7+  | 5.  | 3+    |
| 3  | J♠  | 9♠  | 7♠  | 5♠  | 3♠  | A♠  | Q+  | 10+ | 8.  | 60  | 4+  | 2+    |
| 4  | 10♠ | 8♠  | 6♠  | 4.  | 2.  | K•  | Jø  | 9+  | 7.  | 5.  | 3+  | A.    |
| 5  | 9♠  | 7♠  | 5♠  | 3♠  | A♠  | Q.  | 10+ | 8+  | 60  | 4.  | 2.  | K♠    |
| 6  | 8♠  | 6♠  | 4♠  | 2♠  | K•  | Jø  | 9.  | 7+  | 5.  | 3.  | A.  | Q♠    |
| 7  | 7♠  | 5♠  | 3♠  | A♠  | Q+  | 10+ | 8+  | 6+  | 4+  | 2.  | K♣  | J♠    |
| 8  | 6♠  | 4.  | 2♠  | K•  | Jø  | 94  | 7.  | 5+  | 3+  | A.  | Q÷  | 10♠   |
| 9  | 5♠  | 3♠  | A♠  | Q+  | 10+ | 8+  | 60  | 44  | 2•  | K♠  | J♠  | 9♠    |
| 10 | 4♠  | 2♠  | K•  | Jø  | 94  | 7.  | 5+  | 3+  | A.  | Q♠  | 10♠ | 8♠    |
| 11 | 3♠  | A♠  | Q+  | 10+ | 8.  | 60  | 4.  | 2+  | K♣  | J♣  | 9♣  | 7♣    |
| 12 | 2♠  | K.  | J   | 9.  | 7+  | 5+  | 3+  | A.  | Q   | 10♠ | 8♠  | 6♣    |
| 13 | Aè  | Q+  | 10+ | 8•  | 6+  | 4+  | 2+  | K♣  | J♠  | 9♠  | 7♠  | 5♠    |
| 14 | K*  | Jø  | 9.  | 7+  | 5+  | 3+  | A.  | Q   | 10♠ | 8♣  | 6♣  | 44    |
| 15 | Q+  | 10+ | 8.  | 6.  | 4+  | 2+  | K♣  | J♣  | 9♠  | 7♣  | 5♠  | 3♠    |
| 16 | Jø  | 9+  | 7.  | 5.  | 3+  | A.  | Q   | 10♠ | 8♣  | 6♣  | 4♠  | 2♠    |
| 17 | 10+ | 8.  | 6.  | 4+  | 2+  | K♠  | J♠  | 9♠  | 7♠  | 5♣  | 3♠  | A♠    |
| 18 | 9+  | 7+  | 5.  | 3+  | A.  | Q   | 10♣ | 8♣  | 6♣  | 4♣  | 2♣  | ΚΨ    |
| 19 | 8+  | 6.  | 4+  | 2+  | K♠  | J♠  | 9♣  | 7♠  | 5♠  | 3♠  | A♣  | QV    |
| 20 | 7+  | 5.  | 3.  | A.  | Q   | 10♠ | 8♠  | 6♠  | 4♠  | 2♠  | K♥  | Jw    |
| 21 | 64  | 4+  | 2.  | K♣  | J♠  | 9♠  | 7♠  | 5♠  | 3♣  | A♣  | QV  | 100   |
| 22 | 5+  | 3+  | A.  | Q   | 10♠ | 8♣  | 6♣  | 4♣  | 2♣  | K♥  | Jw  | 9.    |
| 23 | 4+  | 2+  | K♠  | J♠  | 9♠  | 7♠  | 5♠  | 3♠  | A♣  | QV  | 10* | 8     |
| 24 | 3+  | A.  | Q   | 10♠ | 8♠  | 6♣  | 4.  | 2♠  | K♥  | Jw  | 9.  | 7*    |
| 25 | 2+  | K♣  | J♣  | 9.  | 7♣  | 5♣  | 3♣  | A♣  | QV  | 10* | 8*  | 64    |
| 26 | A.  | Q   | 10♠ | 8♣  | 6♠  | 4♣  | 2♣  | K♥  | Jw  | 9.  | 7*  | 5♥    |
| 27 | K♣  | J♠  | 9♠  | 7♠  | 5♠  | 3♠  | A♣  | QV  | 10  | 8   | 6.  | 4     |
| 28 | Q.  | 10♠ | 8♣  | 6.  | 4.  | 2♠  | K♥  | Jw  | 9₩  | 7*  | 5♥  | 3♥    |
| 29 | J♠  | 9♠  | 7♣  | 5♣  | 3♣  | A♣  | QV  | 10* | 8*  | 6.  | 4*  | 2♥    |
| 30 | 10♠ |     | 6♣  | 4♠  | 2♠  | K♥  | Jw  | 9*  | 7*  | 5♥  | 3♥  | A♥    |
| 31 | 9.  |     | 5♣  |     | A.  |     | 10* | 8*  |     | 49  |     | Joker |