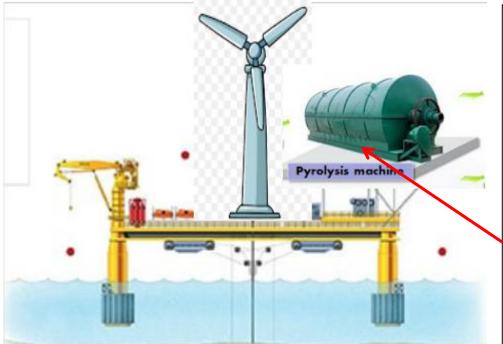

Development of small scale pyrolysis plants that could fit on the back of a truck or deck of a fishing boat is recommended. Efficiency of the process could be raised for land based plants being powered by discounted electricity, solar power and super capacitor banks. Perhaps in tropical locations the fiery heat of the Sun could be harvested with magnifying lenses using the Sun to combust the waste plastic in a furnace.

Where oil rigs go to die | Oil | ... theguardian.com

Dis-used oil platforms could be reborn as electrically powered pyrolysis plants utilizing solar and wind generated electricity with super capacitors and electric furnaces to melt the waste plastic.

Fishing trawlers could be converted for plastic harvesting, kitted with small pyrolysis plants – perhaps the Sun's rays could be harvested in tropical locations.

Ark of the Covenant having the power to evolve lifeform DNA – perhaps an ocean based lifeform such as a Plankton or a land base worm could be evolved to digest plastic.