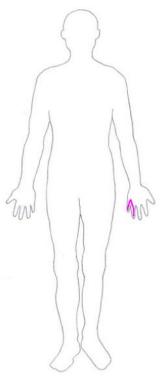

+16 Months - February 2006 Paralysis attacks of Left Hand Vas Deferens, Semenal Fluid Fingers 4 and 5 during sleep.

+16 to 26 Months Nodal Spores formed up Left Arm Paralysis Attacks connecting Nodes during sleep. Bowel infection - sloppy highly repugnant faeces.