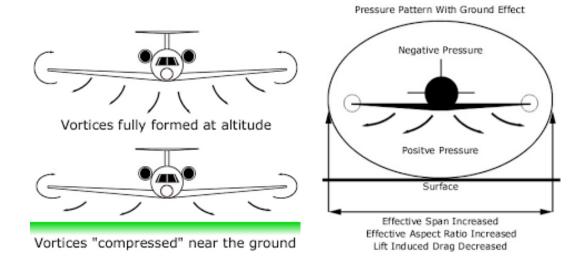

#### 9.Return of the Jedi's Flying Boats

Jabba the Hut's flying sail barge the 'Khetanna' featured in movie 'The Return of the Jedi' – maybe the design utilises 'Ground Effect'.

Ground Effect is the name given to the positive influence on the lifting characteristics of the horizontal surfaces of an aircraft wing when it is close to the ground. This effect is a consequence of the distortion of the airflow below such surfaces attributable to the proximity of the ground.