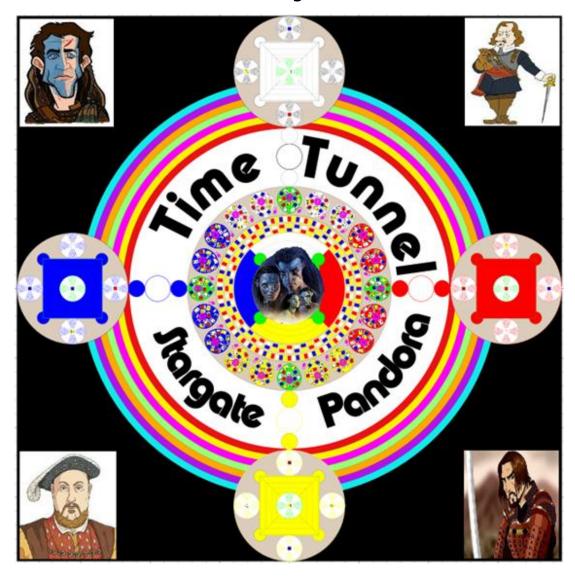

#### 12. The Time Tunnel Gameshow Franchise

For Time Tunnel gameplay specifications see videos: -

- **★** Time Tunnel Clock
- **★** Time Tunnel Stargate
- **★** Time Tunnel Atari Alliance

Currently identifying four Stargates – two of which created with Grail Rock they being Stargate Phoenix at Ilha Santa Catarina, Brazil and Stargate Peninne in Yorkshire England. The other two being identified as static technology situated in Baghdad Iraq and Caracas Venezuela see dossier 'Camaialot B - Chapter 4. Stargates of the World United'. Glastonbury and the cities London, Paris and Rome also having stargate histories, Rome featuring in promotional videos 'As Surfistas da Roda – Dagon's Deal' and 'Time Tunnel - Fight of the Golden Camel' and London featuring in proposed Time Tunnel Gameshow Franchise – Stargate Narnia.

Promoting four variants of Time Tunnel Gameshow:-

'Time Tunnel - The Atari Alliance' - featuring Stargate Phoenix Ilha Santa Catarina Brazil

'Time Tunnel - Stargate Pandora' - featuring Peninne Stargate Yorkshire England

'Time Tunnel – Stargate Narnia' – featuring the terrestrial zodiac of Kingston London

'Time Tunnel - Stargate Athena' - featuring static stargate in Caracas Venezuela.

#### Gameshow Franchise 'Time Tunnel - The Atari Alliance'

King Arthur's Atari Alliance held between:- Tutankhamun, Darth 'Jah' Vader, Chewbacca and Lord Vishnu.

Stargate Phoenix see dossier 'Establishing Embassy – Grail Technologies'

## **Gameshow Franchise 'Time Tunnel – Stargate Pandora'**

**Pennine Stargate** consisting of Grail Rock fragment beneath Lincoln Cathedral and Grail Cauldron buried at Great Whernside mountain peak overlooking the Orion's belt of Thornborough Henge.

are they from Arcturus?

Dramatization of Pennine Stargate through gameshow variant 'Time Tunnel – Stargate Pandora', format as previously described for 'Time Tunnel – Atari Alliance', but Tutankhamun replaced by court of Henry VIII; Lord Vishnu replaced by court of William Wallace; Darth Vader replaced by court of Oliver Cromwell and Chewbacca replaced by court of the Last Samurai.

#### Gameshow Franchise 'Time Tunnel - Stargate Athena and Cleopatra'

The Mira Flores Palace in Caracas, Venezuela providing focal point to a static Athenian Stargate, ref dossier 'Camaialot B – Chapter 4. Stargates of the World United'