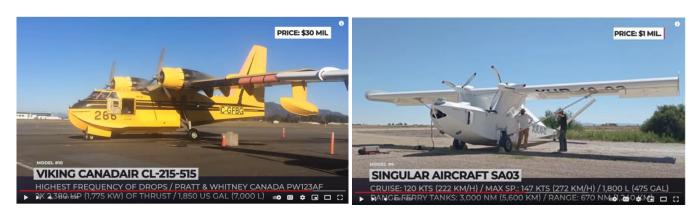

Here are some examples of Seaplanes, modern and old:-

A Canadian seaplane predominately used for fighting forest fires and emergency rescue and a Spanish drone seaplane that can be used to access areas unsafe for humans or deliver supplies to the isolated.