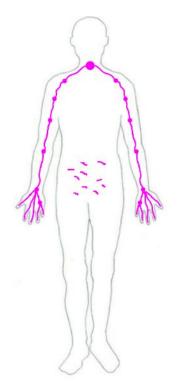

February 2007 Oral ingestion of cold Water anti-parasite medicinal tea 'Flor da Amazonia' Ceased paralysis attacks

June 2007 Close proximity to The Ark of the Covenant Induced re-growth of Residual spore in neck

April 2008 Growth of spore Regions at base of spine, Left hip and 2 nodes deep in chest

September 2012 Mild Flu viral infection Lowered metabolism inducing Regrowth - spasm at hip and neck spores. Cured with Lapacho Tea - active compound of 'Flor da Amazonia'