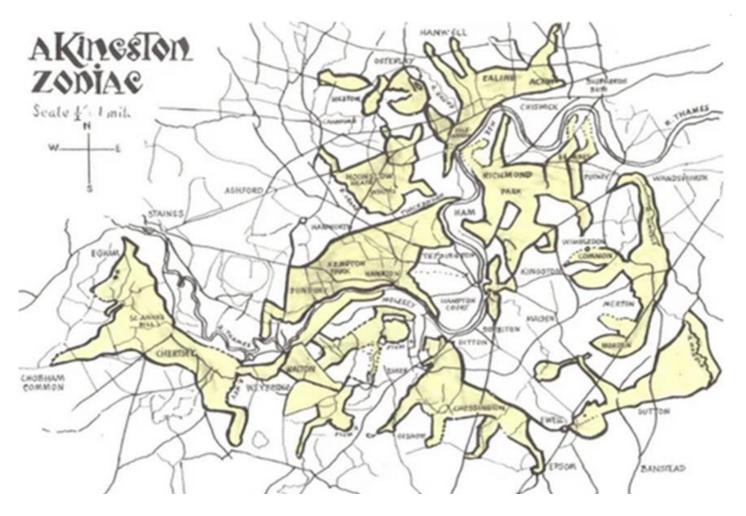

## Gameshow Franchise 'Time Tunnel - Stargate Narnia and Dr Who'

Ref: dossier 'Camaialot B' and chapter '3. Islam's Fallen Star and the Kingston and Glastonbury Zodiacs' Introducing the Tudor Palace of Hampton Court as focal point to a Narnian Stargate.

C S Lewis travelling to Narnia by sleeping on a steam train while traversing the Kingston Zodiac

Dr Who brought into Narnia by Aslam and has encounters with C S Lewis

Storyline of a monstrous silicon based arachnid 'Scorpion' lifeform and nest below 10 Downing Street, the Mandela Effect hyphenating Spider-Man and conjuring up Abarth Motors with Scorpion Logo.