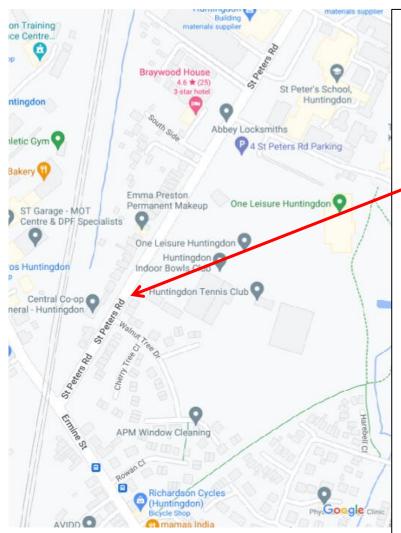

#### **Objectives**

Delivery of 1986 Diamond White Ford Escort purchased on St. Peters Road, Huntingdon to a Lanzarote Surf Instructor named Melinina.

Ford Escort an asset to 'Banco Atlantida'

Affiliate Banco Atlantida with De Beers Group Ventures for **White Diamond** extraction, handling and security.

September 2022 'Mr J' had for sale a Diamond White Convertible Ford Escort. Purchasing the new asset of Banco Atlantida I gave the vehicle some tender loving care, unfortunately Mr J fell to envy and removed a piece of trim from my new love, distressing me very much I re-located to my childhood village Brampton.

Finding accommodation in Newquay Cornwall for the winter of 2022 on returning to Brampton to collect the White Diamond parked on Miller Way where I had delivered newspapers as a teenager. I found the passenger window smashed, the log book stolen and a smell of piss emanating from the passenger seat.

From 1982 to 1986 before school I delivered newspapers in Brampton Village, my round taking me from the High Street to Miller Way. Teenage purchases consisted of fishing tackle, Sinclair ZXSpectrum computer games, a BMX bike and at the age of 16 for £250 a MK1 Diamond White Ford Escort purchased from my elder

brother.

This Escort nicknamed Eddy and together with a quadrophonic sound system it's most enjoyable use in 1987 was taking 3 friends to local discos. One of these friends named Mark was born on the 1<sup>st</sup> September 1969 and is **Kin 1 Red Magnetic Dragon.** Mark is also of similar height and build as me and on showing him the 1986 Diamond White Escort in October 2022 he told me that he is injured with a hernia to his groin picked up while football refereeing. Mark, having the same injury as Kung Fu Diego who visited Ark Temple Site with me, spent 17 years employed as a teacher on St. Peters Road, Huntingdon...