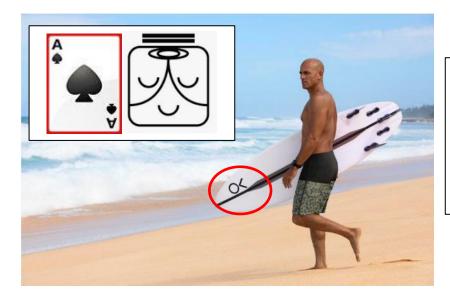

#### 6. Kelly Slater, NASA and the OuterKnown

11 times world surf champion Kelly Slater was born on the 11<sup>th</sup> February 1972 which provides Camaialot identity of 'White Planetary Wizard, Ace of Spades'

Kelly Slater shares Mayan identity of 'White Planetary Wizard' with John Lennon and Ariana Grande.

John Lennon's Imagine video being Mandela Effected, John is now dressed in black with residual of the previous dimensional reality recorded in Family Guy.

Kelly Slater's logo for his surf brand 'Outerknown' appears very similar to the logo that means 'Earth' for MGM TV show Stargate-SG-1 and his jersey has been flown on the International Space Station. Mr Slater is familiar with the beaches of Ilha Santa Catarina and he seems to be prepared for the 'Outerknown' on the Greater Earth becoming known.....