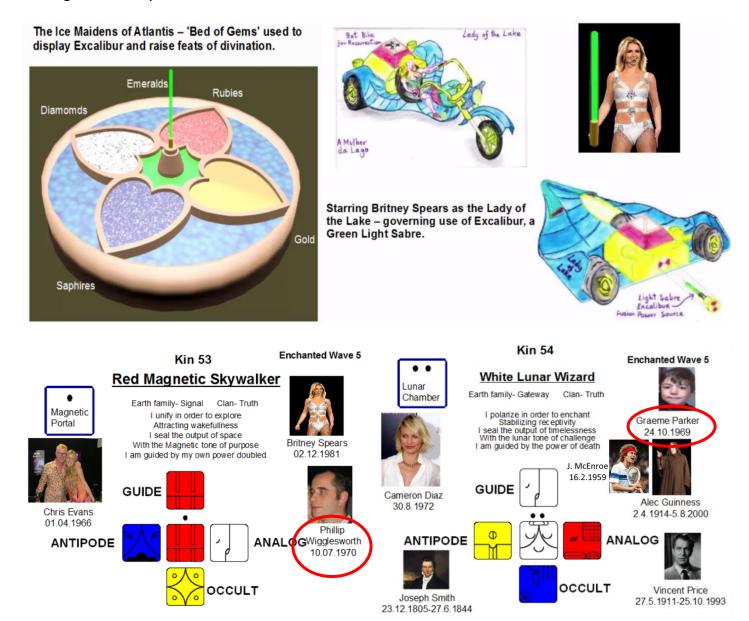

#### Ice Maidens of Atlantis - Bed of Gems

A miniature 'Bed of Gems' – Rubies(red), Gold(yellow), Sapphires(blue), Diamonds(white) and Emeralds(green) representing the five castles of Mayan Dreamspell Calendar. Intended as gift to Britney Spears and inviting role as 'Lady of the Lake' with a bat out of hell bike transformer.

Philip Wigglesworth **Kin 53 Red Magnetic Skywalker** since the age of nine a close friend of mine (**Kin 54 White Luna Wizard**), in our primary school Christmas nativity play Philip acted as Joseph and I was lumbered with the role of *'The Narrator'*. Philip and Britney sharing Kin 53, it is with thanks and praise to Philip that a chance encounter with a Brazilian lady occurred in Los Angeles nightclub *'The Castle'* during February 1998. Philip died from cancer 2019, it is due to his friendship and guidance that SRO discovery occurred when it did and on his passing that Peninne stargate being a portal to Pandora be revealed.