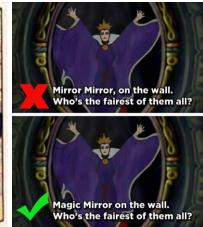

Featuring the Return of Cleopatra who in a previous incarnation assisted Alexander the Great rid the known world of un-welcome monsters as his shape shifting horse.

The Mandela Effect shrinking Princess Leia and changing Snow White's wicked aversary's address to her Magic Mirror used for shape shifting – are Leia and Cleo the one and same?