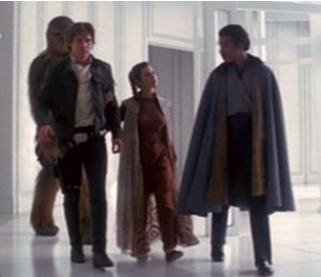

#### 9.Return of the Jedi's Flying Boats

Jabba the Hut's flying sail barge the 'Khetanna' featured in movie 'The Return of the Jedi' – maybe the design utilises 'Ground Effect'.

Ground Effect is the name given to the positive influence on the lifting characteristics of the horizontal surfaces of an aircraft wing when it is close to the ground. This effect is a consequence of the distortion of the airflow below such surfaces attributable to the proximity of the ground.