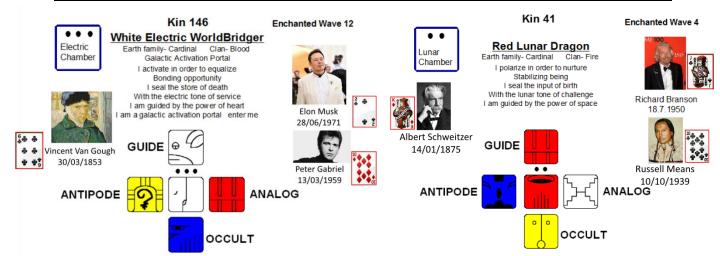

#### 7. The Electric Worldbridger and Virgin Sacrificial Gatekeepers

Camaialot identifies the entrepreneurs Elon Musk as 'Two of clubs, White Electric Worldbridger' and Richard Branson as 'Jack of clubs, Red Lunar Dragon.'

## **Castle Green - Enchanted Wave 18**

James Cameron - 16.08.1954 Mayan Kin 230: White Solar Dog

I pulse in order to love
Realizing loyalty
I seal the process of heart
With the solar tone of intention
I am guided by the power of death

### Mayan Kin 126: White Solar Worldbridger

I pulse in order to equalize
Realizing opportunity
I seal the store of death
With the solar tone of intention
I am guided by the power of spirit

Luna Storm Ernest Hemmingway