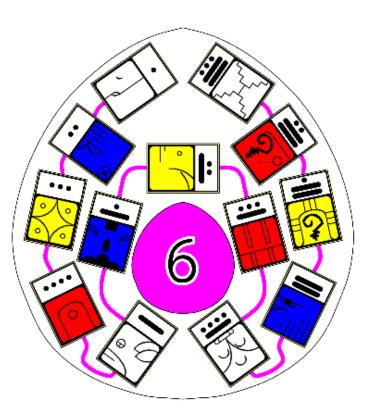

https://lawoftime.org/decode/

The 260 day Tzolkin is divided into 5 castles, each castle housing 4 **'Enchanted Waves'** each Enchanted Wave consisting of 13 persons. 4x13 = 52 - the same as a deck of playing cards.

As an example my birthdate of 24.10.1969 provides Camaialot identity:-

Jack of Hearts

**Castle White Enchanted Wave 5** 

Madonna of birthdate 16.08.1958 provides Camaialot identity:-

Ten of Clubs

**White Cosmic Dog** 

**Castle Blue Enchanted Wave 10** 

Donald Trump of birthdate 14.06.1946 provides Camaialot identity:-

**Three of Diamonds** 

**Blue Electric Hand** 

**Castle Blue Enchanted Wave 9** 

It takes 52 years for the Mayan Dreamspell Calendar to correlate precisely with the Gregorian 12 month calendar system.