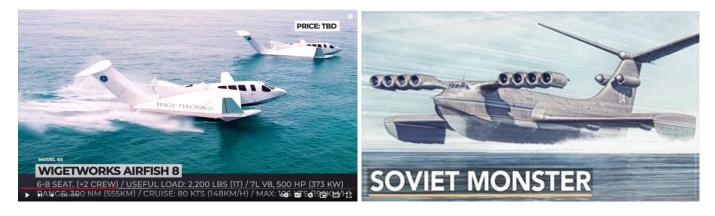

#### 9.Return of the Jedi's Flying Boats

Jabba the Hut's flying sail barge the 'Khetanna' featured in movie 'The Return of the Jedi' – maybe the design utilises 'Ground Effect'.

Ground Effect is the name given to the positive influence on the lifting characteristics of the horizontal surfaces of an aircraft wing when it is close to the ground. This effect is a consequence of the distortion of the airflow below such surfaces attributable to the proximity of the ground.

What we might have witnessed if WW2 had never happened...

Perhaps Embraer could open a project team evaluating design partnerships — the Japanese company ShinMaywa seeming the most viable. I believe ground effect craft such as the Singapore Wigetworks Airfish and drone seaplanes offer the most promising path for investment and development for the aquatic airports of the incoming Age of Aquarius.