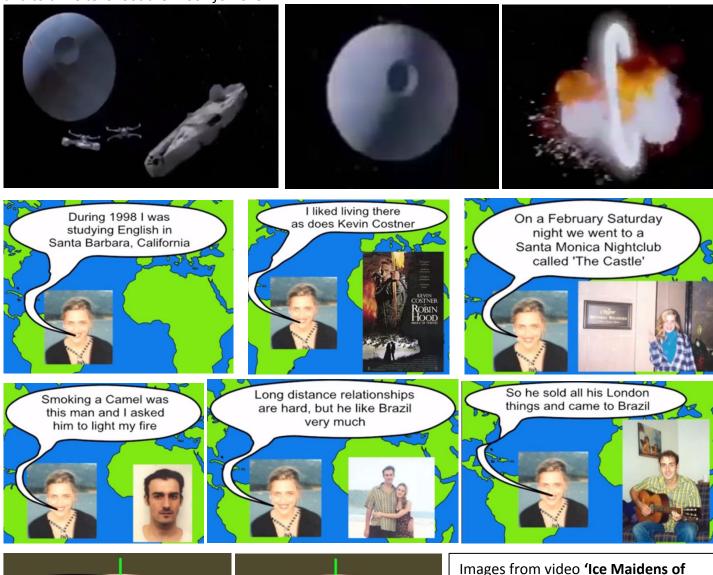

Philip Wigglesworth **Kin 53 Red Magnetic Skywalker** since the age of nine a close friend of mine (**Kin 54 White Luna Wizard**), in our primary school Christmas nativity play Philip acted as Joseph and I was lumbered with the role of *'The Narrator'*. Philip and Britney sharing Kin 53, it is with thanks and praise to Philip that a chance encounter with a Brazilian lady occurred in Los Angeles nightclub *'The Castle'* during February 1998. Philip died from cancer 2019, it is due to his friendship and guidance that SRO discovery occurred when it did and on his passing that Peninne stargate being a portal to Pandora be revealed.

#### 16. Fisher Kings and Matthew, Mark, Luke and John

1998 my maternal grandfather was sick with colon cancer and I was very dejected with life in England as an engineer. With ambition to start a business communicating engineering projects internationally via the internet, Philip Wigglesworth a friend since childhood and Merchant Seamen accompanied me during February 1998 for a two week holiday in Los Angeles and Las Vegas as I journeyed onto meet my grandfather's younger brother in Australia.

Arriving from London in Los Angeles via Virgin Atlantic on a Thursday we hired a Ford Mustang convertible, accustomed to Friday and Saturday night hanging out in bars and clubs, Philip objected going out on the Friday. The next day, in our Santa Monica motel, I scanned the nightclub listings in a newspaper and selected 'The Castle' nightclub on Santa Monica Boulevard. California the first in the world to ban smoking tobacco from indoor public spaces, sipping a Jack Daniels and Coca Cola and puffing a Camel on the outside patio, I felt a nudge from behind and Fabiana Capel of Sao Paulo practised her English 'You have a fire?. Returning to London three months later via Australia, Thailand, Malaysia, India and Nepal I arrived back to my Wandsworth apartment to a box of letters from Fabiana and attended maternal grandfathers's funeral. In her letters Fabiana told me to 'Shoot the Moon for love...'.